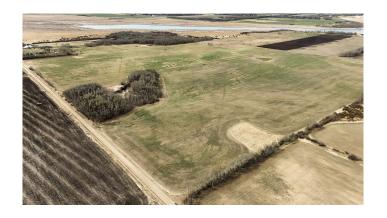

# \$1,950,000 - On 10 Range Road, Rural Red Deer County

MLS® #A2217111

\$1,950,000

0 Bedroom, 0.00 Bathroom, Land on 175.64 Acres

NONE, Rural Red Deer County, Alberta

Situated between Red Deer and Sylvan Lake, this stunning 160-acre parcel of land offers views and an excellent opportunity for both investment and future development. Currently, the land is leased for farming, generating a steady income of over \$11,000 per year while maintaining its rural charm. In addition to the main parcel, there is an additional 15.64 acres in the southwest corner, which is protected under a Ducks Unlimited caveat. This area features under 8 acres of treed land, adding to the property's natural beauty and appeal. Whether you're looking for a future home site, an agricultural venture, or simply a peaceful retreat, this property presents endless possibilities. Its close proximity to both Highway 11 and Highway 11A ensures convenient access to nearby amenities and attractions, making it an ideal location for your dreams to take root. Don't miss out on this remarkable opportunity!