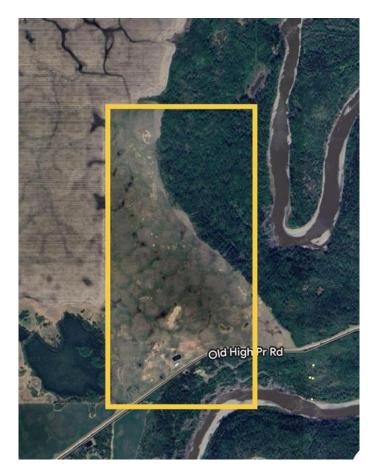

### \$1,200,000

0 Bedroom, 0.00 Bathroom, Agri-Business on 320.00 Acres

NONE, Rural Greenview No. 16, M.D. of, Alberta

Beautiful Location on the Banks of the Little Smoky River backing into Crown land and the River! 320 acres with 1290 sq/ft house and all services completely set up for bison or livestock. Home was Built in 1996 and is Fully Developed . Nice open layout upstairs with a wood stove a large entry way with a nice deck over looking the river. 26X28 Attached Heated Garage. Home is on the South side of the road on approx. 33 acres with Subdivision potential. Balance of the land is on the north side of the road and had a large tarp building and fenced for bison. Both quarters are on the banks of the river which is hard to find with some of the best elk hunting in the peace county!

## **Community Information**

Address 73049, Old High Prairie Rd

Subdivision NONE

City Rural Greenview No. 16, M.D. of

County Greenview No. 16, M.D. of

Province Alberta
Postal Code T0H3H0

**Amenities** 

Waterfront River Access, River Front