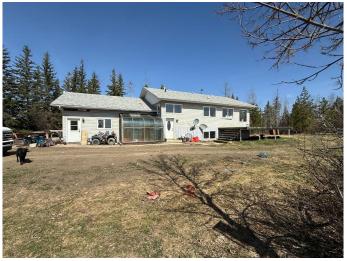

### \$1,200,000

0 Bedroom, 0.00 Bathroom, Agri-Business on 320.00 Acres

NONE, Rural Greenview No. 16, M.D. of, Alberta

Beautiful Location on the Banks of the Little Smoky River backing into Crown land and the River! 320 acres with 1290 sq/ft house and all services completely set up for bison or livestock. Home was Built in 1996 and is Fully Developed . Nice open layout upstairs with a wood stove a large entry way with a nice deck over looking the river. 26X28 Attached Heated Garage. Home is on the South side of the road on approx. 33 acres with Subdivision potential. Balance of the land is on the north side of the road and had a large tarp building and fenced for bison. Both quarters are on the banks of the river which is hard to find with some of the best elk hunting in the peace county!