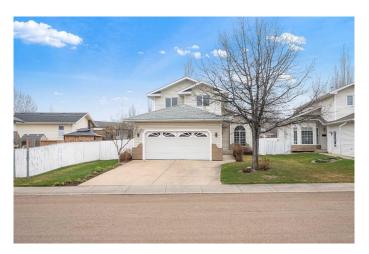

## \$449,900

4 Bedroom, 4.00 Bathroom, 1,658 sqft Residential on 0.12 Acres

Southridge, Lloydminster, Alberta

One of the quietest locations you will findtucked inside a cul-de-sac in an area off busy streets with only localized traffic. The home is refreshed and immaculate and feels like it's hardly been lived in. The main floor has been recently updated with new vinyl plank flooring and appliances. All the space you will need with 1658 square feet above grade with a finished basement- you will love that your main floor living area overlooks your backyard space- perfect for watching your kids.. the new deck is a bonus- low to the ground and large enough to entertain your family and friends. There is a total of 3+1 bedrooms and 4 bathrooms in this home- all the space you will want! This home is move in ready and quick possession can be accommodated- no work to do here!!! Just bring your furniture.

## **Exterior**

Exterior Features Private Yard

Lot Description Cul-De-Sac, Lawn, Rectangular Lot, Treed

Roof Asphalt Shingle

Construction Vinyl Siding, Wood Frame

Foundation Poured Concrete