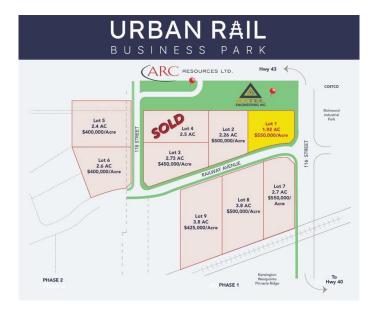

## \$1,056,000

0 Bedroom, 0.00 Bathroom, Land on 1.92 Acres

Urban Rail Business Park, Grande Prairie, Alberta

This lot is titled - BUILD HERE! A high-visibility service station, car wash, industrial Business centre, recreation centre, oilfield business, warehouse and many other businesses will prosper here! Just 500 meters away from the nearest fire hall (great for insurance), Urban Rail Business Park is located on Costco's road (116 Street) on a major four-lane artery. It has unparalleled access to both Hwy 43 and Hwy 40. Vendors and customers are across the road in Richmond Industrial Park. If high exposure, easy access, and nearby amenities, communities, vendors, and customers are valuable to your bottom line, Grande Prairie's Urban Rail Business Park could be the perfect fit for you. Flexible zoning for commercial/industrial options and flexible lot configuration. Lots range in price from \$400K to \$550K per acre. Railway spur possibilities on lots next to the railroad.

## **Community Information**

Address Lot 1, 11602 Railway Avenue

Subdivision Urban Rail Business Park

City Grande Prairie
County Grande Prairie

Province Alberta

Postal Code T8W 0C7