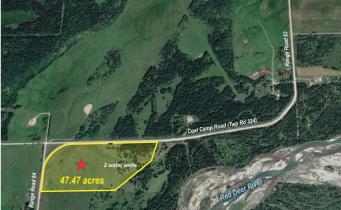

## \$750,000

0 Bedroom, 0.00 Bathroom, Land on 47.47 Acres

NONE, Rural Mountain View County, Alberta

Rare and stunning 47.47+/- acres of fenced, agriculture zoned (A2) land with mixed landscape of tall timber, open pasture, partial fencing, and two high-producing water wells (50 and 29 GPM) offer endless opportunities for the right buyer. Located just 6 miles from Sundre, with pavement right to the gate, this property combines convenience with the tranquility of nature. There are numerous premium building locations as the whole property is elevated, private, scenic, and quiet, making it the perfect setting for outdoor enthusiasts or those seeking peace and privacy. This sportsman's recreational paradise in the heart of the Alberta Foothills is ideal for hunting, fishing, rafting, horseback riding, hiking, camping, snowmobiling, and so much more. Whether you're dreaming of creating a private retreat, pursuing outdoor adventures, or building your ideal home and ranch surrounded by nature, this property offers unlimited potential. GST is applicable. Schedule an appointment today to walk this incredible piece of land and experience its beauty and possibilities firsthand.