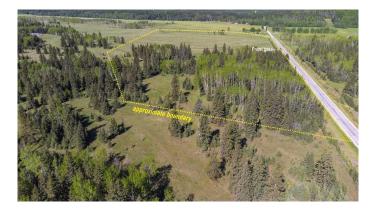

## \$750,000

0 Bedroom, 0.00 Bathroom, Land on 47.47 Acres

NONE, Rural Mountain View County, Alberta

Rare and stunning 47.47+/- acres of fenced, agriculture zoned (A2) land with mixed landscape of tall timber, open pasture, partial fencing, and two high-producing water wells (50 and 29 GPM) offer endless opportunities for the right buyer. Located just 6 miles from Sundre, with pavement right to the gate, this property combines convenience with the tranquility of nature. There are numerous premium building locations as the whole property is elevated, private, scenic, and quiet, making it the perfect setting for outdoor enthusiasts or those seeking peace and privacy. This sportsman's recreational paradise in the heart of the Alberta Foothills is ideal for hunting, fishing, rafting, horseback riding, hiking, camping, snowmobiling, and so much more. Whether you're dreaming of creating a private retreat, pursuing outdoor adventures, or building your ideal home and ranch surrounded by nature, this property offers unlimited potential. GST is applicable. Schedule an appointment today to walk this incredible piece of land and experience its beauty and possibilities firsthand.