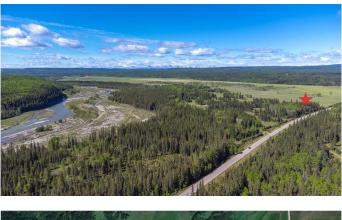

## \$750,000

0 Bedroom, 0.00 Bathroom, Land on 47.47 Acres

NONE, Rural Mountain View County, Alberta

Rare and stunning 47.47+/- acres of fenced, agriculture zoned (A2) land with mixed landscape of tall timber, open pasture, partial fencing, and two high-producing water wells (50 and 29 GPM) offer endless opportunities for the right buyer. Located just 6 miles from Sundre, with pavement right to the gate, this property combines convenience with the tranquility of nature. There are numerous premium building locations as the whole property is elevated, private, scenic, and quiet, making it the perfect setting for outdoor enthusiasts or those seeking peace and privacy. This sportsman's recreational paradise in the heart of the Alberta Foothills is ideal for hunting, fishing, rafting, horseback riding, hiking, camping, snowmobiling, and so much more. Whether you're dreaming of creating a private retreat, pursuing outdoor adventures, or building your ideal home and ranch surrounded by nature, this property offers unlimited potential. GST is applicable. Schedule an appointment today to walk this incredible piece of land and experience its beauty and possibilities firsthand.