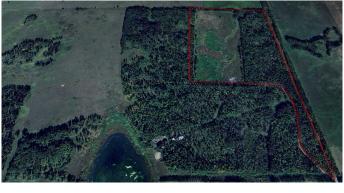

#### \$599,000

0 Bedroom, 0.00 Bathroom, Land on 40.00 Acres

NONE, Rural Mountain View County, Alberta

Newly subdivided 40 acre Agricultural 2 zoned parcel NW of Cremona. This property has a mix of pasture and trees. Located at the end of a no-exit county road and with few neighbors offers a great location for peace and quiet. It's proximity to the little red deer river offers a great abundance of

and wildlife. The property is unserviced.