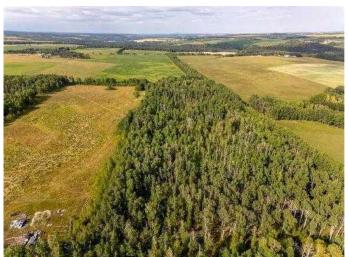

#### \$599,000

0 Bedroom, 0.00 Bathroom, Land on 40.00 Acres

NONE, Rural Mountain View County, Alberta

Newly subdivided 40 acre Agricultural 2 zoned parcel NW of Cremona. This property has a mix of pasture and trees. Located at the end of a no-exit county road and with few neighbors offers a great location for peace and quiet. It's proximity to the little red deer river offers a great abundance of

and wildlife. The property is unserviced.