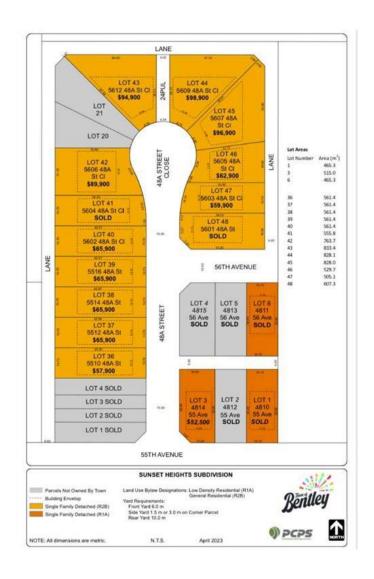

# \$94,900 - Lot 43, 5612 48a Streetclose, Bentley

MLS® #A2217238

### \$94,900

0 Bedroom, 0.00 Bathroom, Land on 0.68 Acres

NONE, Bentley, Alberta

Discover the perfect place to build your dream home in the new, "Sunset Heights Subdivision,― of the Town of Bentley. These residential lots offer picturesque views of the Blindman Valley and Medicine Hills and allow you to enjoy a serene small-town atmosphere, ideal for family living, where you can get to know your neighbor. Located near Gull Lake, 18km from Sylvan Lake, and 24 km to Lacombe, you'II have easy access to, swimming, boating, and camping as well as larger community amenities in proximity such as hospital, and extensive shopping. Bentley's boutique shops, grocery store and K-12 school in town, will meet your daily needs. Bike or walk the 3.5km paved path to Aspen Beach Provincial Park or the 4.5 km paved path to Sandy Point Beach, Campground and Boat Launch. Enjoy the vibrant community spirit with facilities such as a skating and hockey rink, curling rink, playgrounds, and major community events such as the annual Bentley Rodeo or the Farmers Market. Each lot is fully serviced to the lot line with water, sewer, 200-amp power services, gas, phone, and cable. Enjoy the convenience of paved streets, curbs, and gutters in this charming well-equipped neighborhood. Come find out why they call Bentley "The Place to Be.―

# **Community Information**

Address Lot 43, 5612 48a Streetclose

Subdivision NONE

City Bentley

County Lacombe County

Province Alberta

Postal Code T0C 0J0