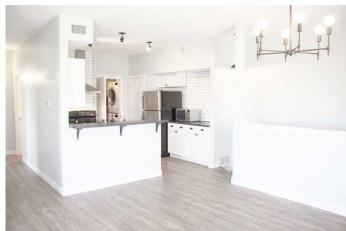

#### \$194,900

2 Bedroom, 1.00 Bathroom, 926 sqft Residential on 0.00 Acres

Crystal Landing, Grande Prairie, Alberta

This is it. The one you've been waiting for. The perfect place to call your own, and it's finally available. Now's your chance to ditch the rent and step into real independence. This 2 bedroom, 1 bath beauty has everything you need and more. It starts with a gorgeous updated kitchen that's straight out of your "someday― dreams. Bright, modern, and designed to impress, it's the heart of the home and ready for whatever you've got cookin'. You'II love the private entrance, in-suite laundry, secure storage, and your own parking stall just steps away. And the cherry on top? Peaceful water views to enjoy with your morning coffee or evening wind down. Quick possession means no waiting. Just pack, move, and start living life on your terms. Affordable and available. Start building your own future. Book your showing today!

### Interior

Interior Features See Remarks

Appliances Microwave, Refrigerator, Stove(s), Washer/Dryer Stacked

Heating Forced Air

Cooling None