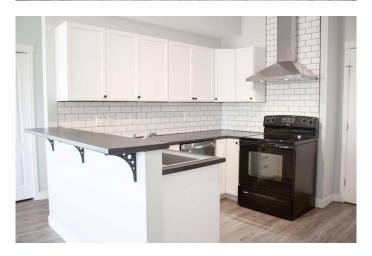

#### \$194,900

2 Bedroom, 1.00 Bathroom, 926 sqft Residential on 0.00 Acres

Crystal Landing, Grande Prairie, Alberta

This is it. The one you've been waiting for. The perfect place to call your own, and it's finally available. Now's your chance to ditch the rent and step into real independence. This 2 bedroom, 1 bath beauty has everything you need and more. It starts with a gorgeous updated kitchen that's straight out of your "someday― dreams. Bright, modern, and designed to impress, it's the heart of the home and ready for whatever you've got cookin'. You'II love the private entrance, in-suite laundry, secure storage, and your own parking stall just steps away. And the cherry on top? Peaceful water views to enjoy with your morning coffee or evening wind down. Quick possession means no waiting. Just pack, move, and start living life on your terms. Affordable and available. Start building your own future. Book your showing today!

### Interior

Interior Features See Remarks

Appliances Microwave, Refrigerator, Stove(s), Washer/Dryer Stacked

Heating Forced Air

Cooling None