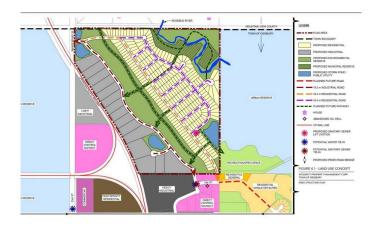

### \$1,700,000

0 Bedroom, 0.00 Bathroom, Land on 77.79 Acres

NONE, Didsbury, Alberta

Welcome to Creekside, the premier development nestled on the North End of Didsbury, where the enchanting Rosebud River gracefully winds its way along the northeast corner of the property. As the newest addition to the vibrant town of Didsbury, Creekside promises a harmonious blend of residential and industrial opportunities, making it a prime investment destination. The Residential portion of this development, spans 67.79 Acres plus 10 Acres of the Environmental Reserve. Creekside presents a diverse array of opportunities for developers and investors. Boasting 222 mixed residential lots and 17 separate industrial lots, the development is meticulously planned to ensure a seamless integration of residential and industrial spaces. Moreover, the industrial lots are strategically buffered from residential areas, preserving the peaceful ambiance of the community. Conveniently situated just a short distance West of QE2, Creekside offers unparalleled accessibility while maintaining the tranquility of its natural surroundings. With easy access to major transportation routes, residents and businesses alike will find themselves seamlessly connected to urban amenities and rural charm.