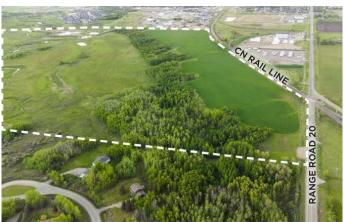

### \$1,700,000

0 Bedroom, 0.00 Bathroom, Land on 77.79 Acres

NONE, Didsbury, Alberta

Welcome to Creekside, the premier development nestled on the North End of Didsbury, where the enchanting Rosebud River gracefully winds its way along the northeast corner of the property. As the newest addition to the vibrant town of Didsbury, Creekside promises a harmonious blend of residential and industrial opportunities, making it a prime investment destination. The Residential portion of this development, spans 67.79 Acres plus 10 Acres of the Environmental Reserve. Creekside presents a diverse array of opportunities for developers and investors. Boasting 222 mixed residential lots and 17 separate industrial lots, the development is meticulously planned to ensure a seamless integration of residential and industrial spaces. Moreover, the industrial lots are strategically buffered from residential areas, preserving the peaceful ambiance of the community. Conveniently situated just a short distance West of QE2, Creekside offers unparalleled accessibility while maintaining the tranquility of its natural surroundings. With easy access to major transportation routes, residents and businesses alike will find themselves seamlessly connected to urban amenities and rural charm.