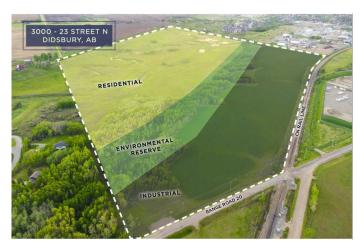

### \$1,700,000

0 Bedroom, 0.00 Bathroom, Land on 77.79 Acres

NONE, Didsbury, Alberta

Welcome to Creekside, the premier development nestled on the North End of Didsbury, where the enchanting Rosebud River gracefully winds its way along the northeast corner of the property. As the newest addition to the vibrant town of Didsbury, Creekside promises a harmonious blend of residential and industrial opportunities, making it a prime investment destination. The Residential portion of this development, spans 67.79 Acres plus 10 Acres of the Environmental Reserve. Creekside presents a diverse array of opportunities for developers and investors. Boasting 222 mixed residential lots and 17 separate industrial lots, the development is meticulously planned to ensure a seamless integration of residential and industrial spaces. Moreover, the industrial lots are strategically buffered from residential areas, preserving the peaceful ambiance of the community. Conveniently situated just a short distance West of QE2, Creekside offers unparalleled accessibility while maintaining the tranquility of its natural surroundings. With easy access to major transportation routes, residents and businesses alike will find themselves seamlessly connected to urban amenities and rural charm.