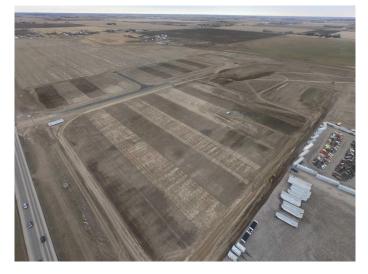

#### Opportunity

• Frontier Business Park offers up to 58.23 acres of Industrial land for sale in a prime location in the Lethbridge County. This desirable

development provides a new frontier for Southern Alberta businesses looking to take advantage of this high traffic rural site with easy highway access, while still being adjacent to the City of Lethbridge. The business park will be ideal for development of industrial operations, especially those that require large yards. The park is best suited for the development of warehousing, manufacturing, trucking and logistical

operations.

• The developer will consider built-to-suit lease option as well.