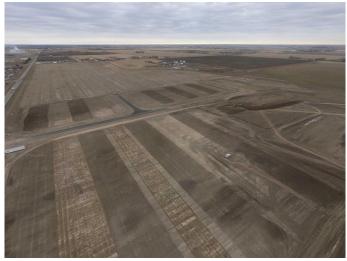

#### Opportunity

• Frontier Business Park offers up to 58.23 acres of Industrial land for sale in a prime location in the Lethbridge County. This desirable

development provides a new frontier for Southern Alberta businesses looking to take advantage of this high traffic rural site with easy highway access, while still being adjacent to the City of Lethbridge. The business park will be ideal for development of industrial operations, especially those that require large yards. The park is best suited for the development of warehousing, manufacturing, trucking and logistical

operations.

• The developer will consider built-to-suit lease option as well.