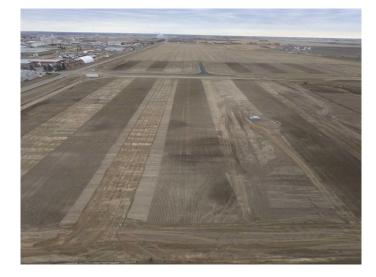

#### Opportunity

• Frontier Business Park offers up to 58.23 acres of Industrial land for sale in a prime location in the Lethbridge County. This desirable

development provides a new frontier for Southern Alberta businesses looking to take advantage of this high traffic rural site with easy highway access, while still being adjacent to the City of Lethbridge. The business park will be ideal for development of industrial operations, especially those that require large yards. The park is best suited for the development of warehousing, manufacturing, trucking and logistical

operations.

• The developer will consider built-to-suit lease option as well.