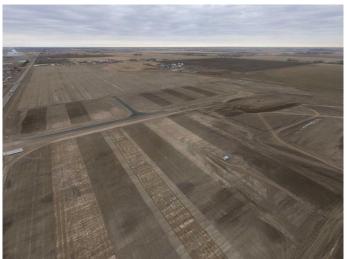

#### Opportunity

• Frontier Business Park offers up to 58.23 acres of Industrial land for sale in a prime location in the Lethbridge County. This desirable

development provides a new frontier for Southern Alberta businesses looking to take advantage of this high traffic rural site with easy highway access, while still being adjacent to the City of Lethbridge. The business park will be ideal for development of industrial operations, especially those that require large yards. The park is best suited for the development of warehousing, manufacturing, trucking and logistical operations.