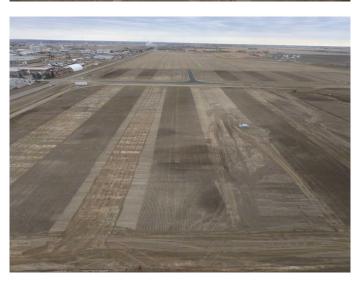

#### Opportunity

• Frontier Business Park offers up to 58.23 acres of Industrial land for sale in a prime location in the Lethbridge County. This desirable

development provides a new frontier for Southern Alberta businesses looking to take advantage of this high traffic rural site with easy highway access, while still being adjacent to the City of Lethbridge. The business park will be ideal for development of industrial operations, especially those that require large yards. The park is best suited for the development of warehousing, manufacturing, trucking and logistical operations.