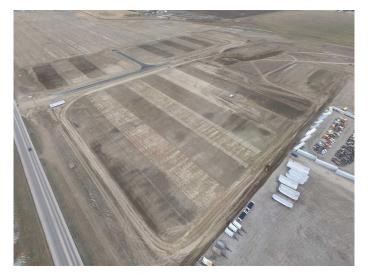

#### Opportunity

• Frontier Business Park offers up to 58.23 acres of Industrial land for sale in a prime location in the Lethbridge County. This desirable

development provides a new frontier for Southern Alberta businesses looking to take advantage of this high traffic rural site with easy highway access, while still being adjacent to the City of Lethbridge. The business park will be ideal for development of industrial operations, especially those that require large yards. The park is best suited for the development of warehousing, manufacturing, trucking and logistical operations.