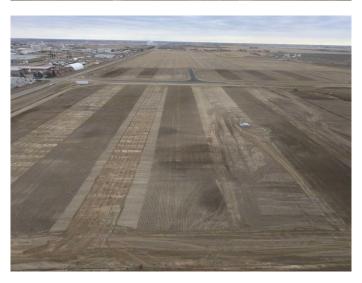

## Opportunity

• Frontier Business Park offers up to 58.23 acres of Industrial land for sale in a prime location in the Lethbridge County. This desirable

development provides a new frontier for Southern Alberta businesses looking to take advantage of this high traffic rural site with easy highway access, while still being adjacent to the City of Lethbridge. The business park will be ideal for development of industrial operations, especially those that require large yards. The park is best suited for the development of warehousing, manufacturing, trucking and logistical operations.