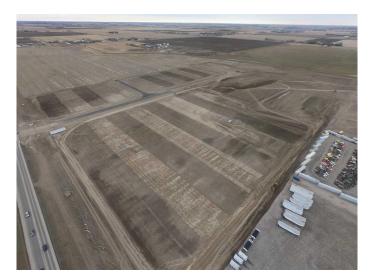

## Opportunity

• Frontier Business Park offers up to 58.23 acres of Industrial land for sale in a prime location in the Lethbridge County. This desirable

development provides a new frontier for Southern Alberta businesses looking to take advantage of this high traffic rural site with easy highway access, while still being adjacent to the City of Lethbridge. The business park will be ideal for development of industrial operations, especially those that require large yards. The park is best suited for the development of warehousing, manufacturing, trucking and logistical operations.