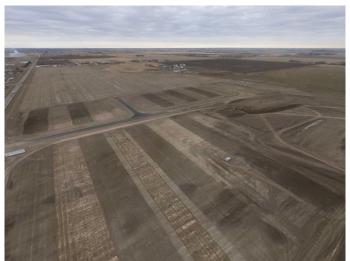

## Opportunity

• Frontier Business Park offers up to 58.23 acres of Industrial land for sale in a prime location in the Lethbridge County. This desirable

development provides a new frontier for Southern Alberta businesses looking to take advantage of this high traffic rural site with easy highway access, while still being adjacent to the City of Lethbridge. The business park will be ideal for development of industrial operations, especially those that require large yards. The park is best suited for the development of warehousing, manufacturing, trucking and logistical operations.