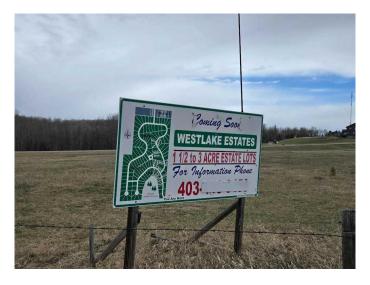

# \$67,400 - 140 Bruhn Boulevard, Rural Ponoka County

MLS® #A2217354

\$67,400

0 Bedroom, 0.00 Bathroom, Land on 1.80 Acres

Westlake Estates, Rural Ponoka County, Alberta

STUNNING ACREAGE (1.80 +/- acres) situated in Westlake Estates, with views of Gull Lake. Located across from the summer village of Parkland Beach, the Community of Sunnyside with the Gull Lake Golf Course, RV Heaven and Marina, Stoners Landing Boat Launch, Jorgy's Hotspot Convenience store and a public beach. Lots of activities to enjoy within close proximity while still maintaining your own space and privacy. Spring and stream fed Gull Lake has a stabilization system to pump water from the Blindman River to maintain its level. Gull Lake offers natural beauty, wildlife, and recreational opportunities that are unmatched - see one sunset on the lake and we are sure you will agree!!! Nearby are the full-service communities of Ponoka, Rimbey, Lacombe, Bentley, and red Deer where festivals, rodeos, shopping, dining and entertainment options are endless. This lot has existing 3 strand barb wire fence on the backside. Conveniently located on paved secondary highway 771. The subdivision is architecturally controlled with restrictive covenants in place to ensure quality of future developments, with oversight through an HOA (Home Owners Association) (\$50.00/ann.) Utilities are at front of property.

## **Community Information**

Address 140 Bruhn Boulevard

Subdivision Westlake Estates

City Rural Ponoka County

County Ponoka County

Province Alberta
Postal Code T4N 4E7

#### **Additional Information**

Date Listed May 3rd, 2025

Days on Market 121

Zoning Residential Land

HOA Fees Freq. ANN