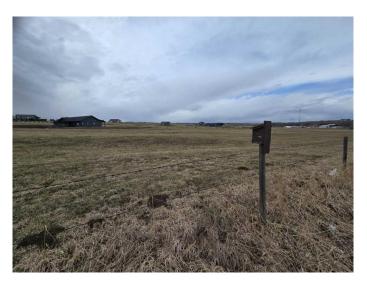

# \$67,400 - 140 Bruhn Boulevard, Rural Ponoka County

MLS® #A2217354

\$67,400

0 Bedroom, 0.00 Bathroom, Land on 1.80 Acres

Westlake Estates, Rural Ponoka County, Alberta

STUNNING ACREAGE (1.80 +/- acres) situated in Westlake Estates, with views of Gull Lake. Located across from the summer village of Parkland Beach, the Community of Sunnyside with the Gull Lake Golf Course, RV Heaven and Marina, Stoners Landing Boat Launch, Jorgy's Hotspot Convenience store and a public beach. Lots of activities to enjoy within close proximity while still maintaining your own space and privacy. Spring and stream fed Gull Lake has a stabilization system to pump water from the Blindman River to maintain its level. Gull Lake offers natural beauty, wildlife, and recreational opportunities that are unmatched - see one sunset on the lake and we are sure you will agree!!! Nearby are the full-service communities of Ponoka, Rimbey, Lacombe, Bentley, and red Deer where festivals, rodeos, shopping, dining and entertainment options are endless. This lot has existing 3 strand barb wire fence on the backside. Conveniently located on paved secondary highway 771. The subdivision is architecturally controlled with restrictive covenants in place to ensure quality of future developments, with oversight through an HOA (Home Owners Association) (\$50.00/ann.) Utilities are at front of property.

#### **Exterior**

Lot Description Irregular Lot