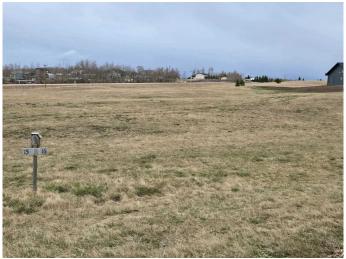

# \$67,400 - 140 Bruhn Boulevard, Rural Ponoka County

MLS® #A2217354

\$67,400

0 Bedroom, 0.00 Bathroom, Land on 1.80 Acres

Westlake Estates, Rural Ponoka County, Alberta

STUNNING ACREAGE (1.80 +/- acres) situated in Westlake Estates, with views of Gull Lake. Located across from the summer village of Parkland Beach, the Community of Sunnyside with the Gull Lake Golf Course, RV Heaven and Marina, Stoners Landing Boat Launch, Jorgy's Hotspot Convenience store and a public beach. Lots of activities to enjoy within close proximity while still maintaining your own space and privacy. Spring and stream fed Gull Lake has a stabilization system to pump water from the Blindman River to maintain its level. Gull Lake offers natural beauty, wildlife, and recreational opportunities that are unmatched - see one sunset on the lake and we are sure you will agree!!! Nearby are the full-service communities of Ponoka, Rimbey, Lacombe, Bentley, and red Deer where festivals, rodeos, shopping, dining and entertainment options are endless. This lot has existing 3 strand barb wire fence on the backside. Conveniently located on paved secondary highway 771. The subdivision is architecturally controlled with restrictive covenants in place to ensure quality of future developments, with oversight through an HOA (Home Owners Association) (\$50.00/ann.) Utilities are at front of property.

#### **Exterior**

Lot Description Irregular Lot