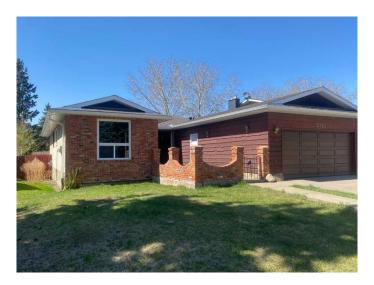

# \$516,000 - 2722 104a Street Nw, Edmonton

MLS® #A2217370

## \$516,000

3 Bedroom, 3.00 Bathroom, 1,554 sqft Residential on 0.15 Acres

Ermineskin, Edmonton, Alberta

Fantastic Opportunity in Ermineskin! This spacious 1,550 sq. ft. bungalow is located on a quiet street and offers a thoughtfully designed layout. The home features a charming front patio, a double attached garage, with additional parking for extra vehicles on the garage pad. Enjoy the large backyard, complete with a fully enclosed three-season deck/sunroomâ€"perfect for relaxing. Inside, the main floor family room includes a brick-faced (non-functional) fireplace, with a second matching fireplace in the basement family room. Recent upgrades include: Newer furnace (2019), Radon remediation (2021), New shingles (2023), Furnace and duct cleaning (Dec. 2023), Two new living room windows and one kitchen window (Feb. 2024), New eavestroughs (Oct. 2024), making this home ready for you to move in and enjoy.