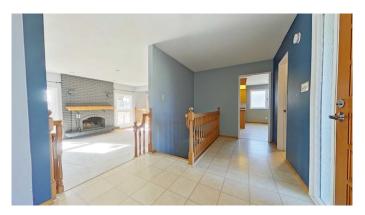

## \$516,000

3 Bedroom, 3.00 Bathroom, 1,554 sqft Residential on 0.15 Acres

Ermineskin, Edmonton, Alberta

Fantastic Opportunity in Ermineskin! This spacious 1,550 sq. ft. bungalow is located on a quiet street and offers a thoughtfully designed layout. The home features a charming front patio, a double attached garage, with additional parking for extra vehicles on the garage pad. Enjoy the large backyard, complete with a fully enclosed three-season deck/sunroomâ€"perfect for relaxing. Inside, the main floor family room includes a brick-faced (non-functional) fireplace, with a second matching fireplace in the basement family room. Recent upgrades include: Newer furnace (2019), Radon remediation (2021), New shingles (2023), Furnace and duct cleaning (Dec. 2023), Two new living room windows and one kitchen window (Feb. 2024), New eavestroughs (Oct. 2024), making this home ready for you to move in and enjoy.

### Interior

Interior Features See Remarks

Appliances Dishwasher, Dryer, Electric Stove, Refrigerator, Washer

Heating Forced Air

Cooling None
Fireplace Yes
# of Fireplaces 2

Fireplaces None, See Remarks

Has Basement Yes