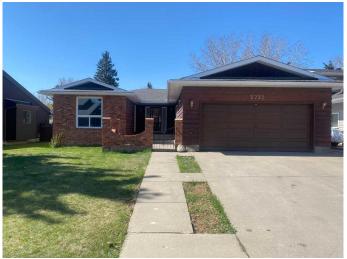

# \$516,000 - 2722 104a Street Nw, Edmonton

MLS® #A2217370

## \$516,000

3 Bedroom, 3.00 Bathroom, 1,554 sqft Residential on 0.15 Acres

Ermineskin, Edmonton, Alberta

Fantastic Opportunity in Ermineskin! This spacious 1,550 sq. ft. bungalow is located on a quiet street and offers a thoughtfully designed layout. The home features a charming front patio, a double attached garage, with additional parking for extra vehicles on the garage pad. Enjoy the large backyard, complete with a fully enclosed three-season deck/sunroomâ€"perfect for relaxing. Inside, the main floor family room includes a brick-faced (non-functional) fireplace, with a second matching fireplace in the basement family room. Recent upgrades include: Newer furnace (2019), Radon remediation (2021), New shingles (2023), Furnace and duct cleaning (Dec. 2023), Two new living room windows and one kitchen window (Feb. 2024), New eavestroughs (Oct. 2024), making this home ready for you to move in and enjoy.