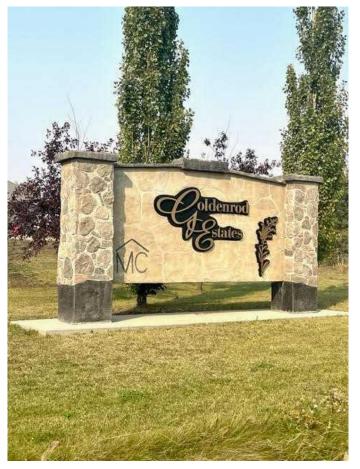

#### \$149,900

0 Bedroom, 0.00 Bathroom, Land on 2.86 Acres

Goldenrod Estates, Rural Grande Prairie No. 1, County of, Alberta

VACANT LOT IN GOLDENROD ESTATES!!! Build your dream home on this 2.86 acre lot. This lot is zoned CR-5 and is only minutes from Grande Prairie. This lot is a corner lot so no neighbors to the right, and Power and Gas are accessible at the road. This acreage community is beautiful and very well maintained. Don't miss out and start building your home!!!

#### **Community Information**

| Address     | 55, 721022 Range Road Range           |
|-------------|---------------------------------------|
| Subdivision | Goldenrod Estates                     |
| City        | Rural Grande Prairie No. 1, County of |
| County      | Grande Prairie No. 1, County of       |
| Province    | Alberta                               |
| Postal Code | T8X 4G8                               |