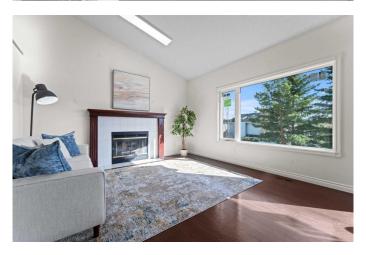

The main level features a vaulted-ceiling living room that flows seamlessly into a modern, open-concept kitchen with white shaker cabinetry, quartz countertops, stainless steel appliances, and a walk-in pantry. Step out onto the newly upgraded deck to enjoy sunny outdoor dining, BBQs, and peaceful evening sunsets over the southwest-facing backyard.

Upstairs offers three spacious bedrooms, including a private primary retreat with an ensuite. The fully finished walkout basement adds two more bedrooms, a full bathroom, and a large rec roomâ€"perfect for guests, multi-generational living, or a home office setup.