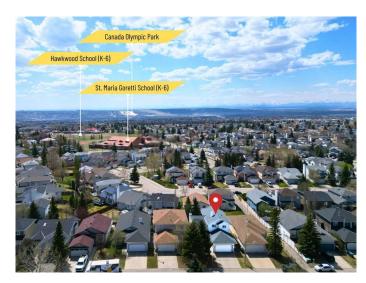

Additional highlights include new exterior upgrades, mountain views from the upper level, and a flexible layout ideal for growing families.

Set in a community known for its abundance of parks, green spaces, and recreational amenities, Hawkwood offers easy access to Hawkwood Community Park and extensive pathway networks for year-round outdoor enjoyment. Commuting is a breeze with nearby access to Stoney Trail, Crowchild Trail, and John Laurie Boulevard, along with convenient public transit options.

You're also just minutes from Crowfoot Crossing, offering a wide range of amenities including grocery stores, restaurants, retail shops, medical services, the CTrain station, Calgary Public Library, and Crowfoot YMCA.

Walking distance to St. Maria Goretti School (K–6) and Hawkwood School (K–6), this home checks all the boxes. Come see it for yourself—book your private showing today!

Built in 1992