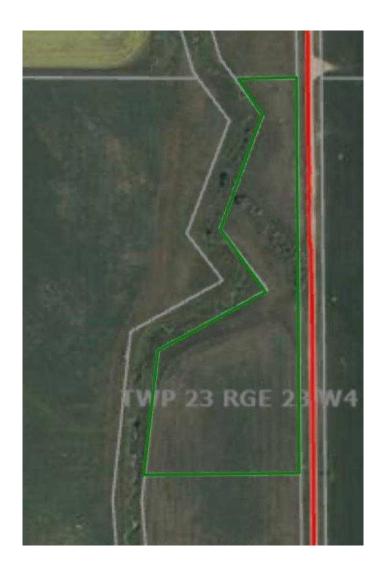

## \$175,000

0 Bedroom, 0.00 Bathroom, Land on 5.91 Acres

NONE, Rural Wheatland County, Alberta

Great property to build your dream home. Bring your horse! A uniquely shaped property with a valley running through. Zoned Ag General.