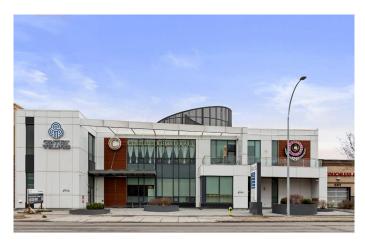

# \$7,880,000 - 4620-4624 16 Avenue Nw, Calgary

MLS® #A2217543

#### \$7,880,000

0 Bedroom, 0.00 Bathroom, Commercial on 0.28 Acres

Montgomery, Calgary, Alberta

The most luxurious, custom designed medical/professional office building featuring pristine attention to detail with top end finishes. Facing Trans Canada Highway with excellent 16 Avenue NW exposure to high traffic volume, C-COR2 Commercial Corridor 2 offers mixed use development with varied heights. Main floor offers 6,225 sq.ft of office office, 2nd floor offers 6,089 sq.ft including staircases while the basement parkade offers 9,377 sq.ft of underground heated parking consisting of 23 stalls plus 2 other surface parking stalls. This building is fully owner occupied. The seller is open to a leaseback of the main floor depending on buyer's preference. Please refer to attached Brochure in Supplement. Thank you.