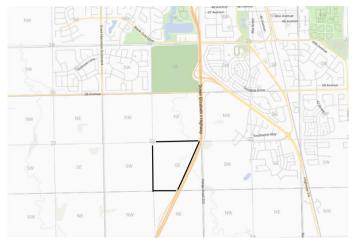

# \$135,000 - S.e Quarter Of Section 22 North Of Township Road 493 West Of Highway 2, Se 2, Leduc

MLS® #A2217617

#### \$135,000

0 Bedroom, 0.00 Bathroom, Land on 113.72 Acres

NONE, Leduc, Alberta

Looking for a great investment opportunity in the heart of Alberta's within city limits of Leduc. Look no further than this 1 acre of land with undivided interest group ownership in a 113.72-acre land parcel, which is 4 shares out of 454 shares "UNDIVIDED INTERST", presents a significant opportunity for future development. Strategically positioned along the boundary of Leduc City, the property holds strong potential for residential development. A key highlight is the 2015 approval by the City of Leduc for the Highway 2A Realignment Functional Planning, which includes an overpass highway running through this land. This infrastructure project enhances accessibility and connectivity, increasing the long-term value of the remaining parcel. Based on available information, the leftover portion of the land after the highway realignment could be suitable for residential purposes, aligning with Leduc's growth and urban expansion plans. Disclaimer: Prospective buyers/investors should conduct due diligence, including

#### **Community Information**

AddressS.e Quarter Of Section 22 North Of Township Road 493 West Of<br/>Highway 2, Se 2SubdivisionNONECityLeducCountyLeducProvinceAlbertaPostal CodeTOE 0A0