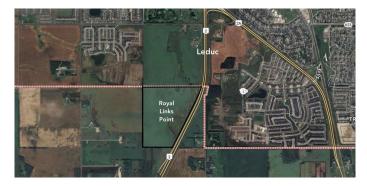

# \$135,000 - S.e Quarter Of Section 22 North Of Township Road 493 West Of Highway 2, Se 2, Leduc

MLS® #A2217617

#### \$135,000

0 Bedroom, 0.00 Bathroom, Land on 113.72 Acres

NONE, Leduc, Alberta

Looking for a great investment opportunity in the heart of Alberta's within city limits of Leduc. Look no further than this 1 acre of land with undivided interest group ownership in a 113.72-acre land parcel, which is 4 shares out of 454 shares "UNDIVIDED INTERST", presents a significant opportunity for future development. Strategically positioned along the boundary of Leduc City, the property holds strong potential for residential development. A key highlight is the 2015 approval by the City of Leduc for the Highway 2A Realignment Functional Planning, which includes an overpass highway running through this land. This infrastructure project enhances accessibility and connectivity, increasing the long-term value of the remaining parcel. Based on available information, the leftover portion of the land after the highway realignment could be suitable for residential purposes, aligning with Leduc's growth and urban expansion plans. Disclaimer: Prospective buyers/investors should conduct due diligence, including

#### **Community Information**

AddressS.e Quarter Of Section 22 North Of Township Road 493 West Of<br/>Highway 2, Se 2SubdivisionNONECityLeducCountyLeducProvinceAlbertaPostal CodeTOE 0A0