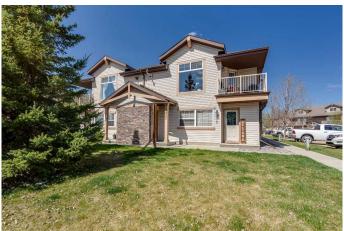

# \$200,000 - 922, 31 Jamieson Avenue, Red Deer

MLS® #A2217622

## \$200,000

1 Bedroom, 1.00 Bathroom, 782 sqft Residential on 0.00 Acres

Johnstone Park, Red Deer, Alberta

Affordable and comfortable 1 bedroom plus a den/office/craft room. Kitchen features an island, corner pantry. Garden door leads to covered deck. Large bedroom and an enjoyable open living area. Dishwasher replaced last year, new tankless hot water on demand system, new in floor heating system boiler.