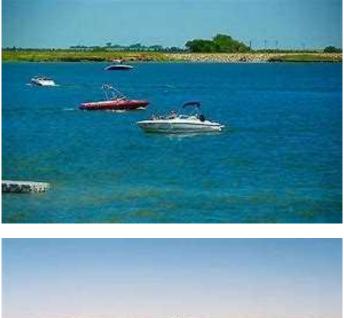

## \$205,000

0 Bedroom, 0.00 Bathroom, Land on 3.09 Acres

NONE, Rural Willow Creek No. 26, M.D. of, Alberta

Summer Fun!!! Located at the south end of the 9 mile long Pine Coulee Reservoir!! Bring your RV, build your weekend getaway or your permanent residence and enjoy the views of the lake and the Porcupine Hills!! Enjoy all the water sports - water skiing, fishing, boating, swimming or bring the horses and ride the hills!! Minimal arch. controls, floating docks allowed. Natural gas and power are to the front of the lot. Government boat launch and campground located at south end of the lake. Summer is just around the corner, don't miss a minute of it......get ready now!!!