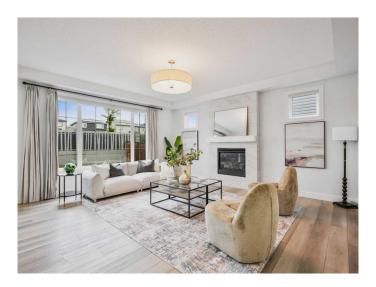

# \$1,065,000

6 Bedroom, 4.00 Bathroom, 2,693 sqft Residential on 0.11 Acres

Carrington, Calgary, Alberta

Your Dream Home Awaits in Carrington â€" Space, Style & Smart Investment All in One!

Welcome to The Enclave in Carrington – where lifestyle, location, and opportunity come together in one exceptional property. This executive 6-bedroom home offers over 3,600 sq ft of luxury living on a generous lot just steps from scenic walking trails and the pond.

?? Highlights You'II Love:
Massive Lot & Private Yard: Enjoy a fully
fenced, landscaped backyard with a large
patioâ€"perfect for summer BBQs and family
gatherings.

Chef's Dream: Not one, but two kitchensâ€"including a spice kitchenâ€"ideal for entertaining or cultural cooking needs.

Work-from-Home Ready: Main floor den/office provides quiet, functional workspace.

Comfort Year-Round: Central A/C, upgraded finishes, and a fully finished basement ensure every season is enjoyed in comfort.