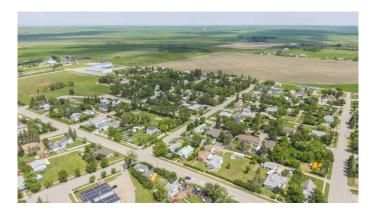

### \$25,000

0 Bedroom, 0.00 Bathroom, Land on 0.14 Acres

NONE, Gleichen, Alberta

No Building Commitment. Drive A Little. Save a LOT. Rear Alley Access. Backing onto Country Views. Farm Fields. Gleichen is a quit community of 500 people that is over 100 years old. We are located just off the Trans Canada Highway approximately 93km from Calgary. Our community was one of the first towns in the Western Territory that would later become Alberta. We are a community of friendly, quiet and vibrant people. Property is serviced Municipal Water and Sewer. Power and Gas to the Property Line. Commute to Bassano, Strathmore, Calgary, Drumheller, Lot Size is 15.98 X 36 meters. Rear Alley. Views Farmers Fields