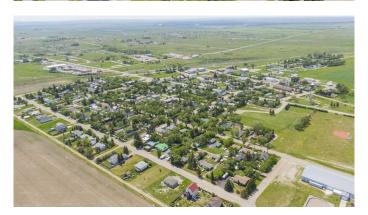

#### \$25,000

0 Bedroom, 0.00 Bathroom, Land on 0.14 Acres

NONE, Gleichen, Alberta

No Building Commitment. Drive A Little. Save a LOT. Rear Alley Access. Backing onto Country Views. Farm Fields. Gleichen is a quit community of 500 people that is over 100 years old. We are located just off the Trans Canada Highway approximately 93km from Calgary. Our community was one of the first towns in the Western Territory that would later become Alberta. We are a community of friendly, quiet and vibrant people. Property is serviced Municipal Water and Sewer. Power and Gas to the Property Line. Commute to Bassano, Strathmore, Calgary, Drumheller, Lot Size is 15.98 X 36 meters. Rear Alley. Views Farmers Fields