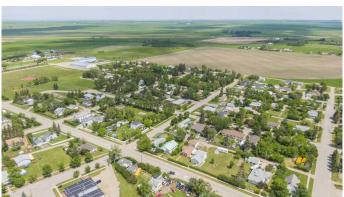

#### \$25,000

0 Bedroom, 0.00 Bathroom, Land on 0.14 Acres

NONE, Gleichen, Alberta

No Building Commitment. Drive A Little. Save a LOT. Rear Alley Access. Backing onto Country Views. Farm Fields. Gleichen is a quit community of 500 people that is over 100 years old. We are located just off the Trans Canada Highway approximately 93km from Calgary. Our community was one of the first towns in the Western Territory that would later become Alberta. We are a community of friendly, quiet and vibrant people. Property is serviced Municipal Water and Sewer. Power and Gas to the Property Line. Commute to Bassano, Strathmore, Calgary, Drumheller, Lot Size is 15.98 X 36 meters. Rear Alley. Views Farmers Fields