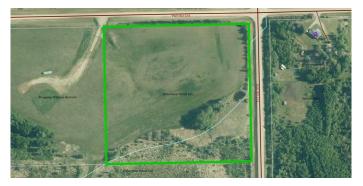

# \$99,500 - Township Road 534 And Range Road 113, Rural Yellowhead County

MLS® #A2217689

### \$99,500

0 Bedroom, 0.00 Bathroom, Land on 10.45 Acres

NONE, Rural Yellowhead County, Alberta

9.45 acres with great building site and a dugout. One mile of the pavement. Approach in.

MLS® # A2217689 Price \$99,500

Bathrooms 0.00
Acres 10.45
Type Land

Sub-Type Residential Land

Status Active

## **Community Information**

Address Township Road 534 And Rar

Subdivision NONE

City Rural Yellowhead County

County Yellowhead County

Province Alberta
Postal Code T7E 5A6