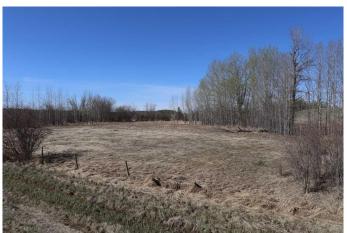

### \$99,500

0 Bedroom, 0.00 Bathroom, Land on 10.45 Acres

NONE, Rural Yellowhead County, Alberta

9.45 acres with great building site and a dugout. One mile of the pavement. Approach in.

MLS® # A2217689 Price \$99,500