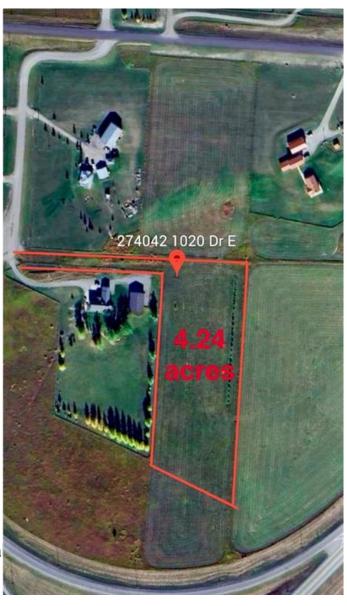

### \$425,000

0 Bedroom, 0.00 Bathroom, Land on 4.25 Acres

NONE, Rural Foothills County, Alberta

NO ARCHITECTURAL CONTROLS! Utilities to lot line! Fantastic opportunity to own a 4.25 acre parcel & build your dream property!Only 6 mins to south Calgary including hospital., just 8 mins to Okotoks! Don't miss this fabulous opportunity!

## **Community Information**

Address 274042 1020 Drive E

Subdivision NONE

City Rural Foothills County

County Foothills County

Province Alberta
Postal Code T1S 4S7