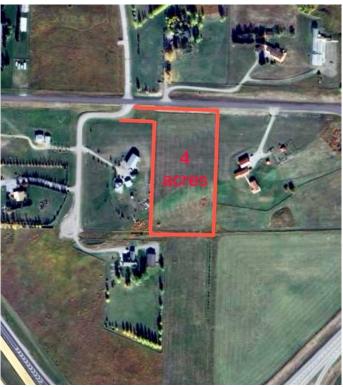

# \$485,000 - 1020 Drive E, Rural Foothills County

MLS® #A2217716

#### \$485,000

0 Bedroom, 0.00 Bathroom, Land on 4.00 Acres

NONE, Rural Foothills County, Alberta

Build your dream walk out home on this fabulous 4 acre parcel with mountain views! Just 6 mins to south Calgary (hospital) and 8 mins to Okotoks! Good Well on property, NO ARCHITECTURAL CONTROLS! Utilities to lot line.