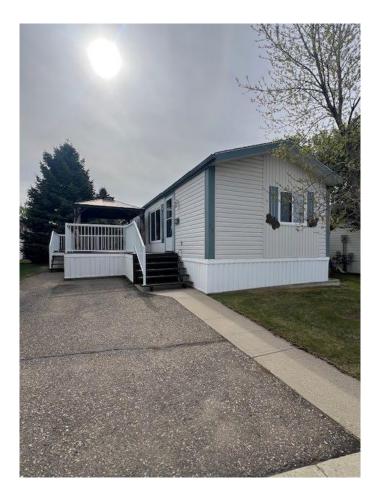

# \$199,900 - 25, 1600 Strachan Road Se, Medicine Hat

MLS® #A2217746

#### \$199,900

2 Bedroom, 1.00 Bathroom, 850 sqft Mobile on 0.00 Acres

Southland, Medicine Hat, Alberta

Don't miss this amazing opportunity to own a beautiful home in one of the area's most welcoming and well-kept communities! This affordable gem offers the perfect combination of comfort, safety, and charmâ€"ideal for anyone looking to enjoy a peaceful lifestyle without breaking the bank. You'll love the friendly neighbors, quiet surroundings, and easy access to everything you need. Whether you're starting out, downsizing, or just looking for a great deal, this home checks all the boxes. Come see why this community is such a hidden treasureâ€"you'II fall in love the moment you arrive!

### **Community Information**

Address 25, 1600 Strachan Road Se

- Subdivision City County Province Postal Code
- Southland Medicine Hat Medicine Hat Alberta T1b 4M3