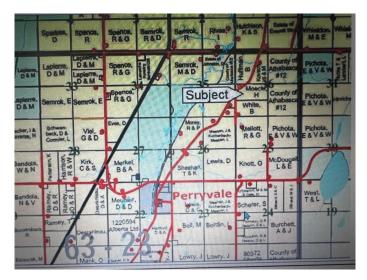

#### \$199,900

0 Bedroom, 0.00 Bathroom, Land on 73.27 Acres

Perryvale, Perryvale, Alberta

The subject land of Approx 73 Acres is located in Athabasca County, approximately 18 miles south of the Town of Athabasca, AB. Approx 7 Km NW of Perryvale on Range Road 260A. The area is agricultural and forest reserve in nature with the vast majority of surrounding areas undeveloped agricultural land, although there are numerous country residential and recreational acreages developed in the vicinity. Access to the site is via paved Hwy #2 and municipal gravel roads. There are no known negative adverse influences. Soil quality in the neighbourhood varies widely from areas of class O to classes 4 and 5 and as good as class 2 in some areas under the LSRS soil classification system.

### **Community Information**

| Address     | 639002a Rr260a |
|-------------|----------------|
| Subdivision | Perryvale      |
| City        | Perryvale      |

| County      | Athabasca County |
|-------------|------------------|
| Province    | Alberta          |
| Postal Code | T0G 1T0          |