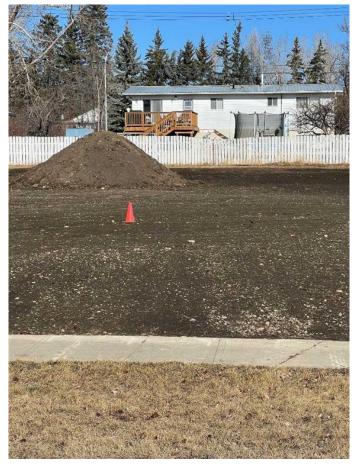

#### \$150,000

0 Bedroom, 0.00 Bathroom, Land on 0.36 Acres

NONE, Beaverlodge, Alberta

2 lots on 3rd Avenue, 130ft of frontage x 120ft deep. Lots are serviced, landscaped and ready to build. Zoning is good for single family, multifamily and modular development. Lots can be purchased individually. These properties are eligible for the Town of Beaverlodge redevelopment program, call your realtor of choice for details.