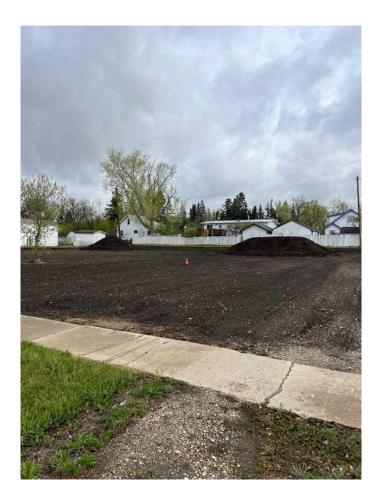

#### \$150,000

0 Bedroom, 0.00 Bathroom, Land on 0.36 Acres

NONE, Beaverlodge, Alberta

2 lots on 3rd Avenue, 130ft of frontage x 120ft deep. Lots are serviced, landscaped and ready to build. Zoning is good for single family, multifamily and modular development. Lots can be purchased individually. These properties are eligible for the Town of Beaverlodge redevelopment program, call your realtor of choice for details.