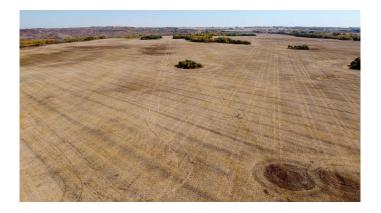

#### \$175,000

0 Bedroom, 0.00 Bathroom, Land on 11.44 Acres

NONE, Rural Wainwright No. 61, M.D. of, Alberta

Indulge in an elevated lifestyle and surround yourself with the awe-inspiring splendor of the Battle River Valley through this extraordinary 11.44-acre bareland, conveniently located just a short drive away from Wainwright. Experience panoramic vistas that stretch as far as the eye can see, while unlocking limitless possibilities for development. Discover a harmonious blend of serenity and convenience, as this property beckons you to forge your own sanctuary within the embrace of nature. Seize this remarkable chance to transform your aspirations into tangible reality, amidst the captivating allure of one of nature's most enchanting landscapes.