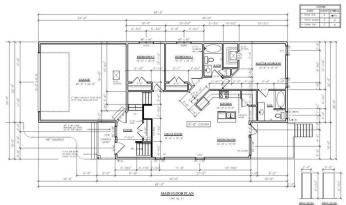

## \$549,900

3 Bedroom, 2.00 Bathroom, 1,340 sqft Residential on 0.13 Acres

Crestview, Sylvan Lake, Alberta

Welcome to 17 Craig Road, another masterpiece from renowned Abbey Platinum Master Builder. This brand new 1340 Square foot 3 bed 2 bath Bi Level will be ready for it's new owner soon. From the moment you walk in you will appreciate the soaring ceilings in the entry way leading to the extremely family friendly open floorplan. You will love the bright, open, airy feel of the kitchen, dining, and great room with stainless steel appliances and luxury vinyl plank throughout. 3 bedrooms up including a beautiful primary suite with a full 4 piece ensuite and walk in closet. The double attached garage will keep your vehicles protected and offer plenty of storage. The basement is unfinished and waiting for your ideas. Feel at ease with the New Home Warranty to protect your investment. This could be the one you have been waiting for.

#### **Essential Information**

MLS® # A2217885

Price \$549,900

Bedrooms 3

Bathrooms 2.00

Full Baths 2

Square Footage 1,340

Acres 0.13