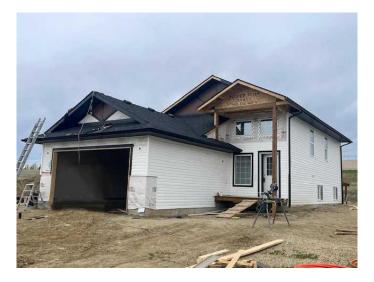

## \$549,900

3 Bedroom, 2.00 Bathroom, 1,340 sqft Residential on 0.13 Acres

Crestview, Sylvan Lake, Alberta

Welcome to 17 Craig Road, another masterpiece from renowned Abbey Platinum Master Builder. This brand new 1340 Square foot 3 bed 2 bath Bi Level will be ready for it's new owner soon. From the moment you walk in you will appreciate the soaring ceilings in the entry way leading to the extremely family friendly open floorplan. You will love the bright, open, airy feel of the kitchen, dining, and great room with stainless steel appliances and luxury vinyl plank throughout. 3 bedrooms up including a beautiful primary suite with a full 4 piece ensuite and walk in closet. The double attached garage will keep your vehicles protected and offer plenty of storage. The basement is unfinished and waiting for your ideas. Feel at ease with the New Home Warranty to protect your investment. This could be the one you have been waiting for.