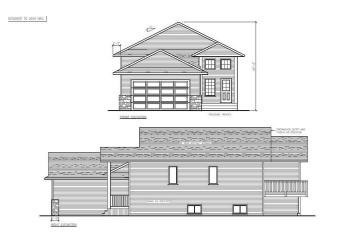

## \$549,900

3 Bedroom, 2.00 Bathroom, 1,340 sqft Residential on 0.13 Acres

Crestview, Sylvan Lake, Alberta

Welcome to 17 Craig Road, another masterpiece from renowned Abbey Platinum Master Builder. This brand new 1340 Square foot 3 bed 2 bath Bi Level will be ready for it's new owner soon. From the moment you walk in you will appreciate the soaring ceilings in the entry way leading to the extremely family friendly open floorplan. You will love the bright, open, airy feel of the kitchen, dining, and great room with stainless steel appliances and luxury vinyl plank throughout. 3 bedrooms up including a beautiful primary suite with a full 4 piece ensuite and walk in closet. The double attached garage will keep your vehicles protected and offer plenty of storage. The basement is unfinished and waiting for your ideas. Feel at ease with the New Home Warranty to protect your investment. This could be the one you have been waiting for.

#### **Exterior**

Exterior Features None

Lot Description Back Lane, Back Yard, City Lot, Front Yard, Level, Rectangular Lot,

**Street Lighting** 

Roof Asphalt Shingle

Construction Mixed

Foundation Poured Concrete