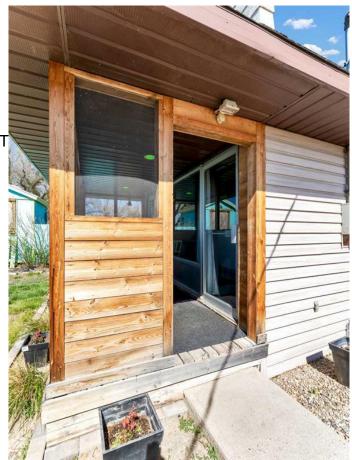

### \$235,000

1 Bedroom, 1.00 Bathroom, 1,634 sqft Residential on 0.82 Acres

NONE, Suffield, Alberta

Welcome to a truly unique and versatile property in the quiet community of Suffieldâ€"just minutes from Medicine Hat. Perfectly situated along Highway #1, this expansive property spans 11 lots and offers endless possibilities for those with vision. The 1,634 sq ft building, currently equipped with a spacious kitchen layout, can be easily transformed into a distinctive residence with generous living space. Whether you're dreaming of a home with unique open-concept potential or looking to create a multi-functional family property, the flexibility here is unmatched. Features include: Eight fully serviced RV/camping stalls â€" ideal for accommodating guests or family visits, Two additional vacant lots â€" perfect for future development, garage/shop space, or simply enjoying extra room to roam, Leveled gravel areas and ample parking â€" ready for a variety of uses, Situated right along Highway #1 â€" convenient access for commuters. Whether you're looking for space, flexibility, or a blank canvas to design your dream home, this property delivers. Opportunities like this don't come up oftenâ€"book your private showing today and explore the possibilities for yourself!