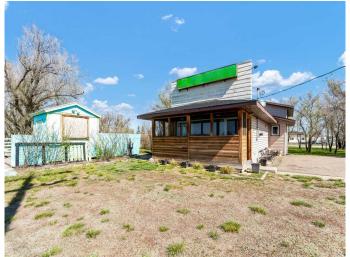

### \$235,000

1 Bedroom, 1.00 Bathroom, 1,634 sqft Residential on 0.82 Acres

NONE, Suffield, Alberta

Welcome to a truly unique and versatile property in the quiet community of Suffieldâ€"just minutes from Medicine Hat. Perfectly situated along Highway #1, this expansive property spans 11 lots and offers endless possibilities for those with vision. The 1,634 sq ft building, currently equipped with a spacious kitchen layout, can be easily transformed into a distinctive residence with generous living space. Whether you're dreaming of a home with unique open-concept potential or looking to create a multi-functional family property, the flexibility here is unmatched. Features include: Eight fully serviced RV/camping stalls â€" ideal for accommodating guests or family visits, Two additional vacant lots â€" perfect for future development, garage/shop space, or simply enjoying extra room to roam, Leveled gravel areas and ample parking â€" ready for a variety of uses, Situated right along Highway #1 â€" convenient access for commuters. Whether you're looking for space, flexibility, or a blank canvas to design your dream home, this property delivers. Opportunities like this don't come up oftenâ€"book your private showing today and explore the possibilities for yourself!