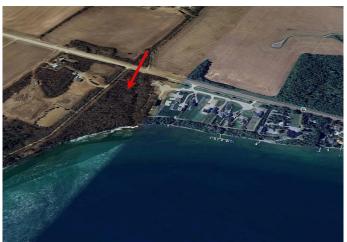

# \$1,950,000 - On Range Road 24, Rural Lacombe County

MLS® #A2217979

\$1,950,000

0 Bedroom, 0.00 Bathroom, Land on 7.31 Acres

Westside Country Estates, Rural Lacombe County, Alberta

An exceptional opportunity to acquire 7.31 acres of prime lakefront land with over 900 feet of direct shoreline on the west side of Sylvan Lake. Perfectly situated just minutes from the town of Sylvan Lake and immediately adjacent to the beautiful residential community of Westside Country Estates, this property offers the rare combination of natural beauty, recreational value, and long-term development potential. Currently zoned Agricultural â€~A', the land permits a single residential dwelling and is located within both the Sylvan Lake Area Structure Plan and the Sylvan Lake Intermunicipal Development Plan, providing a framework for future multi-lot subdivision and residential development, subject to rezoning and County approval. This is a truly unique opportunity to build a legacy waterfront estate or position for phased residential development in one of Central Alberta's most sought-after lake communities.