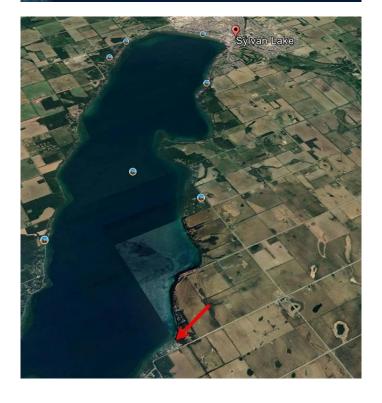

# \$1,950,000 - On Range Road 24, Rural Lacombe County

MLS® #A2217979

\$1,950,000

0 Bedroom, 0.00 Bathroom, Land on 7.31 Acres

Westside Country Estates, Rural Lacombe County, Alberta

An exceptional opportunity to acquire 7.31 acres of prime lakefront land with over 900 feet of direct shoreline on the west side of Sylvan Lake. Perfectly situated just minutes from the town of Sylvan Lake and immediately adjacent to the beautiful residential community of Westside Country Estates, this property offers the rare combination of natural beauty, recreational value, and long-term development potential. Currently zoned Agricultural â€~A', the land permits a single residential dwelling and is located within both the Sylvan Lake Area Structure Plan and the Sylvan Lake Intermunicipal Development Plan, providing a framework for future multi-lot subdivision and residential development, subject to rezoning and County approval. This is a truly unique opportunity to build a legacy waterfront estate or position for phased residential development in one of Central Alberta's most sought-after lake communities.