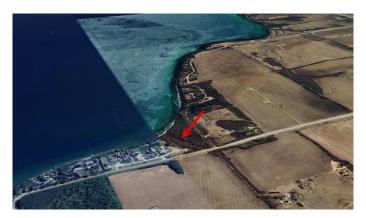

# \$1,950,000 - On Range Road 24, Rural Lacombe County

MLS® #A2217979

\$1,950,000

0 Bedroom, 0.00 Bathroom, Land on 7.31 Acres

Westside Country Estates, Rural Lacombe County, Alberta

An exceptional opportunity to acquire 7.31 acres of prime lakefront land with over 900 feet of direct shoreline on the west side of Sylvan Lake. Perfectly situated just minutes from the town of Sylvan Lake and immediately adjacent to the beautiful residential community of Westside Country Estates, this property offers the rare combination of natural beauty, recreational value, and long-term development potential. Currently zoned Agricultural â€~A', the land permits a single residential dwelling and is located within both the Sylvan Lake Area Structure Plan and the Sylvan Lake Intermunicipal Development Plan, providing a framework for future multi-lot subdivision and residential development, subject to rezoning and County approval. This is a truly unique opportunity to build a legacy waterfront estate or position for phased residential development in one of Central Alberta's most sought-after lake communities.