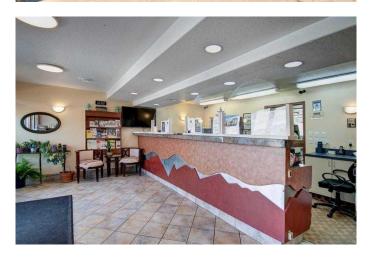

## \$3,590,000

0 Bedroom, 0.00 Bathroom, Commercial on 1.09 Acres

Downtown Drumheller, Drumheller, Alberta

This 2 stories 49 rooms limited services franchise hotel occupies a location with access and exposure to Highway #9. The subject benefits from the synergies created along this highway commercial node. Drumheller's economy is based on agriculture and tourism with the oil and gas industry. Located on the CN main line linking Calgary and Saskatoon, it is a service center for the surrounding agricultural area engaged in grain production, specialty crop that, hay production, and ranching. There are several tourist attraction places such as the Drumheller Valley, the Tyrell Museum of Palaeontology which is the largest museum archaeological display in the world, has always held a degree of appeal for tourists. It is estimated that the number of visitors to the area has tripled to approximately 500,000 per annum. Revenue) 2024: \$1.079,406, 2023:\$1,061,049, NOI) 2024: \$355,298, 2023: \$376,772