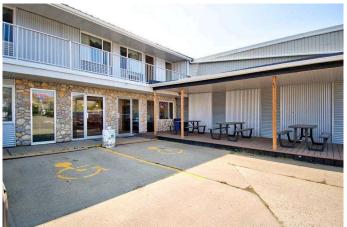

## \$3,590,000

0 Bedroom, 0.00 Bathroom, Commercial on 1.09 Acres

Downtown Drumheller, Drumheller, Alberta

This 2 stories 49 rooms limited services franchise hotel occupies a location with access and exposure to Highway #9. The subject benefits from the synergies created along this highway commercial node. Drumheller's economy is based on agriculture and tourism with the oil and gas industry. Located on the CN main line linking Calgary and Saskatoon, it is a service center for the surrounding agricultural area engaged in grain production, specialty crop that, hay production, and ranching. There are several tourist attraction places such as the Drumheller Valley, the Tyrell Museum of Palaeontology which is the largest museum archaeological display in the world, has always held a degree of appeal for tourists. It is estimated that the number of visitors to the area has tripled to approximately 500,000 per annum. Revenue) 2024: \$1.079,406, 2023:\$1,061,049, NOI) 2024: \$355,298, 2023: \$376,772