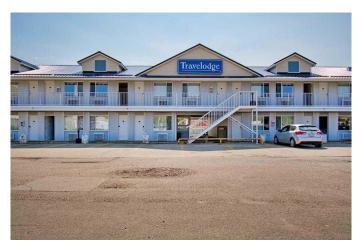

# \$3,590,000 - 101 Grove Place, Drumheller

MLS® #A2217986

## \$3,590,000

0 Bedroom, 0.00 Bathroom, Commercial on 1.09 Acres

Downtown Drumheller, Drumheller, Alberta

This 2 stories 49 rooms limited services franchise hotel occupies a location with access and exposure to Highway #9. The subject benefits from the synergies created along this highway commercial node. Drumheller's economy is based on agriculture and tourism with the oil and gas industry. Located on the CN main line linking Calgary and Saskatoon, it is a service center for the surrounding agricultural area engaged in grain production, specialty crop that, hay production, and ranching. There are several tourist attraction places such as the Drumheller Valley, the Tyrell Museum of Palaeontology which is the largest museum archaeological display in the world, has always held a degree of appeal for tourists. It is estimated that the number of visitors to the area has tripled to approximately 500,000 per annum. Revenue) 2024: \$1.079,406, 2023:\$1,061,049, NOI) 2024: \$355,298, 2023: \$376,772

### **Essential Information**

MLS® # A2217986 Price \$3,590,000

Bathrooms 0.00 Acres 1.09 Year Built 1979

Type Commercial Sub-Type Hotel/Motel

Status Active