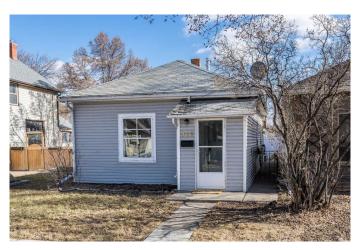

# \$149,900 - 825 3 Street Se, Medicine Hat

MLS® #A2218032

## \$149,900

2 Bedroom, 1.00 Bathroom, 778 sqft Residential on 0.07 Acres

River Flats, Medicine Hat, Alberta

This sweet bungalow offers the perfect blend of character and updates, making it an ideal starter home or income property. Step inside to find modern interior paint, durable vinyl plank flooring, and a fully equipped appliance package. The layout features 2 cozy bedrooms, a spacious bathroom, main floor laundry, and a fun, functional living space. Enjoy the privacy of a fully fenced yard with brand-new vinyl fencingâ€"perfect for pets, kids, or just relaxing outdoors. Available for immediate possessionâ€"move in and make it your own today!

Built in 1910