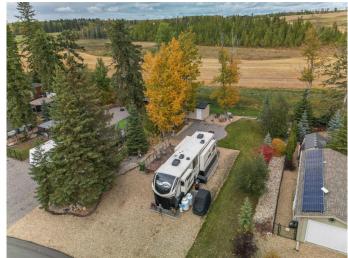

# \$239,900 - 119b, 10032 422 Township, Rural Ponoka County

MLS® #A2218044

\$239,900

0 Bedroom, 0.00 Bathroom, Land on 0.14 Acres

Raymond Shores, Rural Ponoka County, Alberta

GET READY FOR LAKE LIFE with the family at Raymond Shores RV Resort on Gull Lake! You will not want to miss out on the chance to secure one of the few PREMIUM lots you can find at this resort. This one comes with a LUXURY 2020 385GK-R SOLITUDE. 38.5' 5TH WHEEL RV, skirted & insulated so you are set up for YEAR ROUND ENJOYMENT! A stunning custom unit that has been fully upgraded with all the bells and whistles from elegant crown moulding, a retractable tv/entertainment centre, to your power reclining, heated & MASSAGING theatre seats. You will never have to worry about storage, everywhere you look this unit has handy compartments including a pull out ottoman under the master bed, a massive pass-through storage area from the exterior, and an oversized closet in the master. Along with a cozy queen bed, you have a sleeper sofa in the living room, and the outdoor shed could easily be converted into a bunkhouse for guests. The RV has transferable on-site warranty until May 2026! Enjoy peace and tranquility in your beautifully landscaped lot, that backs onto a picturesque pasture where you watch the wildlife roam. Another rare feature of this lot is it sits next to an easement which adds even more space and privacy! The community features beautiful walking paths, a

### **Exterior**

Lot Description Backs on to Park/Green Space, Close to Clubhouse, Garden, Lake,

Landscaped, No Neighbours Behind, Treed