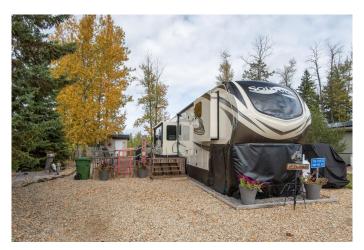

# \$239,900 - 119b, 10032 422 Township, Rural Ponoka County

MLS® #A2218044

\$239,900

0 Bedroom, 0.00 Bathroom, Land on 0.14 Acres

Raymond Shores, Rural Ponoka County, Alberta

GET READY FOR LAKE LIFE with the family at Raymond Shores RV Resort on Gull Lake! You will not want to miss out on the chance to secure one of the few PREMIUM lots you can find at this resort. This one comes with a LUXURY 2020 385GK-R SOLITUDE. 38.5' 5TH WHEEL RV, skirted & insulated so you are set up for YEAR ROUND ENJOYMENT! A stunning custom unit that has been fully upgraded with all the bells and whistles from elegant crown moulding, a retractable tv/entertainment centre, to your power reclining, heated & MASSAGING theatre seats. You will never have to worry about storage, everywhere you look this unit has handy compartments including a pull out ottoman under the master bed, a massive pass-through storage area from the exterior, and an oversized closet in the master. Along with a cozy queen bed, you have a sleeper sofa in the living room, and the outdoor shed could easily be converted into a bunkhouse for guests. The RV has transferable on-site warranty until May 2026! Enjoy peace and tranquility in your beautifully landscaped lot, that backs onto a picturesque pasture where you watch the wildlife roam. Another rare feature of this lot is it sits next to an easement which adds even more space and privacy! The community features beautiful walking paths, a