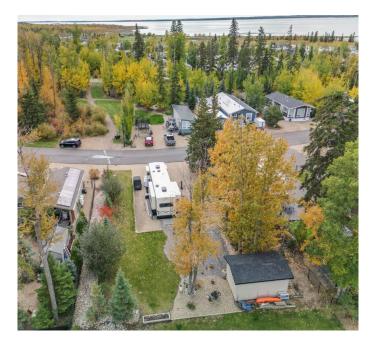

# \$239,900 - 119b, 10032 422 Township, Rural Ponoka County

MLS® #A2218044

\$239,900

0 Bedroom, 0.00 Bathroom, Land on 0.14 Acres

Raymond Shores, Rural Ponoka County, Alberta

GET READY FOR LAKE LIFE with the family at Raymond Shores RV Resort on Gull Lake! You will not want to miss out on the chance to secure one of the few PREMIUM lots you can find at this resort. This one comes with a LUXURY 2020 385GK-R SOLITUDE. 38.5' 5TH WHEEL RV, skirted & insulated so you are set up for YEAR ROUND ENJOYMENT! A stunning custom unit that has been fully upgraded with all the bells and whistles from elegant crown moulding, a retractable tv/entertainment centre, to your power reclining, heated & MASSAGING theatre seats. You will never have to worry about storage, everywhere you look this unit has handy compartments including a pull out ottoman under the master bed, a massive pass-through storage area from the exterior, and an oversized closet in the master. Along with a cozy queen bed, you have a sleeper sofa in the living room, and the outdoor shed could easily be converted into a bunkhouse for guests. The RV has transferable on-site warranty until May 2026! Enjoy peace and tranquility in your beautifully landscaped lot, that backs onto a picturesque pasture where you watch the wildlife roam. Another rare feature of this lot is it sits next to an easement which adds even more space and privacy! The community features beautiful walking paths, a

### **Exterior**

Lot Description Backs on to Park/Green Space, Close to Clubhouse, Garden, Lake,

Landscaped, No Neighbours Behind, Treed