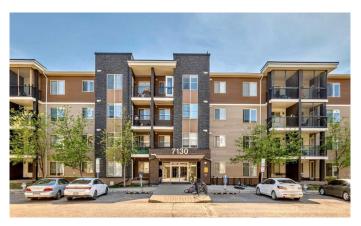

# \$205,000 - 411, 7130 80 Avenue Ne, Calgary

MLS® #A2218066

#### \$205,000

1 Bedroom, 1.00 Bathroom, 510 sqft Residential on 0.00 Acres

Saddle Ridge, Calgary, Alberta

HOT VALUE!! Welcome to this TOP FLOOR 1 bedroom condo that won't break the bank! Condo fees are only \$265 which includes everything except power. Featuring INSUITE LAUNDRY, stainless steel appliances, open floorplan, FRESHLY PAINTED, and a covered balcony. Includes 1 assigned parking stall, but a coveted bonus is that the building sides a street with lots of extra street parking. Don't have a car? No worries as this perfect location is located close to a plethora of amenities. Right across the street is a Tim Hortons, Esso, food stores, and bussing. Or you can walk only 15 minutes to the Saddletowne shopping area and the LRT station! Complex allows pets which is perfect with all the immediate surrounding walking paths. Possession is very flexible, you can even move in tomorrow!

## **Community Information**

Address 411, 7130 80 Avenue Ne

Subdivision Saddle Ridge

City Calgary
County Calgary
Province Alberta
Postal Code T3J 0N5

**Amenities** 

Amenities Elevator(s), Parking

Parking Spaces 1

# of Stories 4

**Exterior** 

Exterior Features Balcony

Construction Stone, Vinyl Siding, Wood Frame