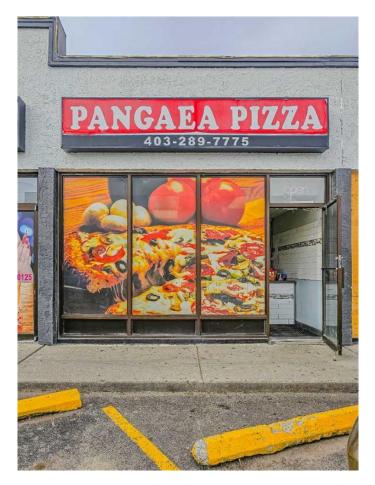

# \$109,000 - #4, 920 Northmount Drive Nw, Calgary

MLS® #A2218071

#### \$109,000

0 Bedroom, 0.00 Bathroom, Commercial on 0.00 Acres

Brentwood, Calgary, Alberta

Incredible opportunity to own owner-operated pizza business in a high-traffic NW Calgary locationâ€"right across from a school (with a longstanding lunch contract!)