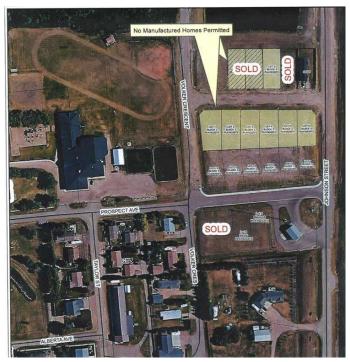

# \$22,000 - 9 Pearle Avenue, Erskine

MLS® #A2218079

### \$22,000

0 Bedroom, 0.00 Bathroom, Land on 0.19 Acres

NONE, Erskine, Alberta

HAMLET LIVING. Have your choice of lots! Erskine is a family orientated community. With K-9 School, Churches, Outdoor Skating Rink, Curling Rink Local Grocery/Grille, Antique Store. If building your new home on an affordable lot in a quiet community sounds enticing, this might be a place to call home. Only 7 minutes to Stettler, 40 minutes from Red Deer. Erskine's central location is a great choice.

Address 9 Pearle Avenue

Subdivision NONE

City Erskine

County Stettler No. 6, County of

Province Alberta

Postal Code T0C 1G0

**Amenities** 

Utilities Electricity at Lot Line, Water At Lot Line, Natural Gas at Lot Line