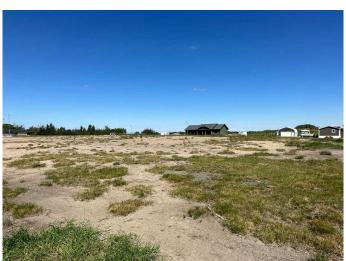

E, Erskine, Alberta

HAMLET LIVING. Have your choice of lots! Erskine is a family orientated community. With K-9 School, Churches, Outdoor Skating Rink, Curling Rink Local Grocery/Grille, Antique Store. If building your new home on an affordable lot in a quiet community sounds enticing, this might be a place to call home. Only 7 minutes to Stettler, 40 minutes from Red Deer. Erskine's central location is a great choice.



#### **Essential Information**

MLS® # A2218079

Price \$22,000

Bathrooms 0.00

Acres 0.19

Type Land

Sub-Type Residential Land

Status Active



Address 9 Pearle Avenue

Subdivision NONE

City Erskine

County Stettler No. 6, County of

Province Alberta

Postal Code T0C 1G0

**Amenities** 

Utilities Electricity at Lot Line, Water At Lot Line, Natural Gas at Lot Line





### **Exterior**

Lot Description Level, Open Lot, See Remarks

### **Additional Information**

Date Listed May 5th, 2025

Days on Market 63

Zoning Residential

## **Listing Details**

Listing Office Royal LePage Central

Data is supplied by Pillar 9â,¢ MLS® System. Pillar 9â,¢ is the owner of the copyright in its MLS® System. Data is deemed reliable but is not guaranteed accurate by Pillar 9â,¢. The trademarks MLS®, Multiple Listing Service® and the associated logos are owned by The Canadian Real Estate Association (CREA) and identify the quality of services provided by real estate professionals who are members of CREA. Used under license.