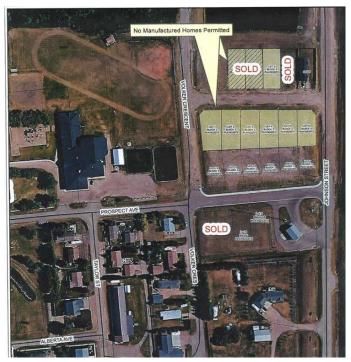

#### \$22,000

0 Bedroom, 0.00 Bathroom, Land on 0.14 Acres

NONE, Erskine, Alberta

HAMLET LIVING. Have your choice of lots! Erskine is a family orientated community. With K-9 School, Churches, Outdoor Skating Rink, Curling Rink Local Grocery/Grille, Antique Store. If building your new home on an affordable lot in a quiet community sounds enticing, this might be a place to call home. Only 7 minutes to Stettler, 40 minutes from Red Deer. Erskine's central location is a great choice.

## **Essential Information**

MLS® # A2218091

Price \$22,000

Bathrooms 0.00 Acres 0.14

Type Land

Sub-Type Residential Land

Status Active

Address 1 Pearle Avenue

Subdivision NONE

City Erskine

County Stettler No. 6, County of

Province Alberta
Postal Code T0C 1G0

**Amenities** 

Utilities Electricity at Lot Line, Water At Lot Line, Natural Gas at Lot Line