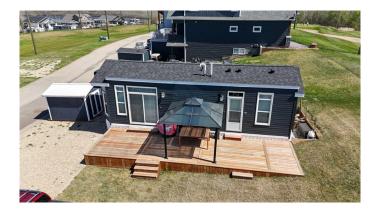

## \$200,000

2 Bedroom, 1.00 Bathroom, 526 sqft Residential on 0.07 Acres

Whispering Pines, Rural Red Deer County, Alberta

Welcome to Whispering Pines Phase 6 â€" Your Perfect Pine Lake Escape! This 2016 Triple M Housing Park Model is an absolute 10/10 â€" it shows like new and feels like it's hardly been lived in! Whether you're looking for a peaceful retreat or a family-friendly getaway, this property checks all the boxes. Home Highlights: 2 spacious bedrooms â€" a primary master and a second bedroom with bunk beds, perfect for the kids or grandkids. Truly 4-season living with 2x6 construction and R20 insulation â€" stay cozy year-round. Washer/dryer single combo unit for convenience. Blinds throughout for added privacy and style. New deck and shed â€" relax, entertain, and store your gear with ease. Solar lights to set the perfect evening mood. Prime Location: Highly sought-after Phase 6 at Whispering Pines. Backs onto scenic Hole 5 and faces Hole 3 â€" stunning golf course views in every direction, without the worry of stray golf balls. Why You'll Love It: This is the perfect space for a couple or young family looking to make unforgettable memories at Pine Lake. Whether it's morning coffee on the deck, golf cart rides around the course, or cozy nights under the stars, this home delivers the lifestyle you've been dreaming of. Resort-Style Amenities: Beautiful clubhouse, Indoor pool, Hot tub, Restaurant, Marina and beach, Playground and of course

#### **Exterior**

Exterior Features Storage

Lot Description Backs on to Park/Green Space, Close to Clubhouse, Few Trees,

Gazebo, Landscaped, No Neighbours Behind, On Golf Course

Roof Asphalt Shingle

Construction Vinyl Siding, Wood Frame