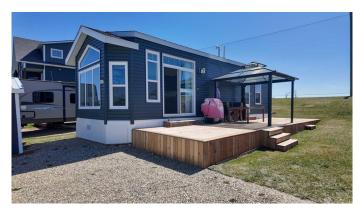

## \$200,000

2 Bedroom, 1.00 Bathroom, 526 sqft Residential on 0.07 Acres

Whispering Pines, Rural Red Deer County, Alberta

Welcome to Whispering Pines Phase 6 â€" Your Perfect Pine Lake Escape! This 2016 Triple M Housing Park Model is an absolute 10/10 â€" it shows like new and feels like it's hardly been lived in! Whether you're looking for a peaceful retreat or a family-friendly getaway, this property checks all the boxes. Home Highlights: 2 spacious bedrooms â€" a primary master and a second bedroom with bunk beds, perfect for the kids or grandkids. Truly 4-season living with 2x6 construction and R20 insulation â€" stay cozy year-round. Washer/dryer single combo unit for convenience. Blinds throughout for added privacy and style. New deck and shed â€" relax, entertain, and store your gear with ease. Solar lights to set the perfect evening mood. Prime Location: Highly sought-after Phase 6 at Whispering Pines. Backs onto scenic Hole 5 and faces Hole 3 â€" stunning golf course views in every direction, without the worry of stray golf balls. Why You'll Love It: This is the perfect space for a couple or young family looking to make unforgettable memories at Pine Lake. Whether it's morning coffee on the deck, golf cart rides around the course, or cozy nights under the stars, this home delivers the lifestyle you've been dreaming of. Resort-Style Amenities: Beautiful clubhouse, Indoor pool, Hot tub, Restaurant, Marina and beach, Playground and of course

#### **Exterior**

Exterior Features Storage

Lot Description Backs on to Park/Green Space, Close to Clubhouse, Few Trees,

Gazebo, Landscaped, No Neighbours Behind, On Golf Course

Roof Asphalt Shingle

Construction Vinyl Siding, Wood Frame