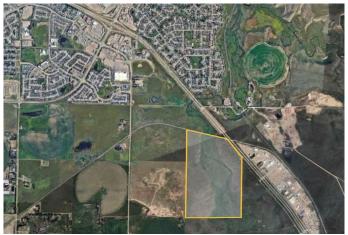

#### \$1,999,000

0 Bedroom, 0.00 Bathroom, Land on 225.57 Acres

NONE, Rural Cypress County, Alberta

This \*\*225.57-acre (more or less)\*\* parcel offers an incredible opportunity for development in a highly sought-after location! Situated right on the city limits of Medicine Hat this land is just steps away from major retailers like Walmart, Staples, and popular restaurants, ensuring excellent exposure and accessibility. Positioned just off Highway 2 and nearby Black & White Trail, this property benefits from high traffic visibility and easy connectivity to key routes. Whether you're considering residential, commercial, or mixed-use develop ent, this prime location offers endless possibilities. Don't miss your chance to secure a strategic investment in a rapidly growing area.

### **Community Information**

Address Black And White Trail

Subdivision NONE

City Rural Cypress County

County Cypress County

Province Alberta
Postal Code T1B0G4

**Amenities** 

Waterfront Stream