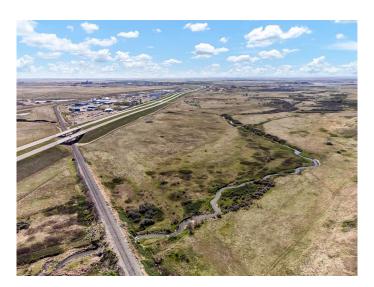

#### \$1,999,000

0 Bedroom, 0.00 Bathroom, Land on 225.57 Acres

NONE, Rural Cypress County, Alberta

This \*\*225.57-acre (more or less)\*\* parcel offers an incredible opportunity for development in a highly sought-after location! Situated right on the city limits of Medicine Hat this land is just steps away from major retailers like Walmart, Staples, and popular restaurants, ensuring excellent exposure and accessibility. Positioned just off Highway 2 and nearby Black & White Trail, this property benefits from high traffic visibility and easy connectivity to key routes. Whether you're considering residential, commercial, or mixed-use develop ent, this prime location offers endless possibilities. Don't miss your chance to secure a strategic investment in a rapidly growing area.