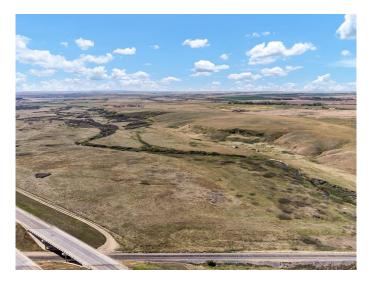

#### \$1,999,000

0 Bedroom, 0.00 Bathroom, Land on 225.57 Acres

NONE, Rural Cypress County, Alberta

This \*\*225.57-acre (more or less)\*\* parcel offers an incredible opportunity for development in a highly sought-after location! Situated right on the city limits of Medicine Hat this land is just steps away from major retailers like Walmart, Staples, and popular restaurants, ensuring excellent exposure and accessibility. Positioned just off Highway 2 and nearby Black & White Trail, this property benefits from high traffic visibility and easy connectivity to key routes. Whether you're considering residential, commercial, or mixed-use develop ent, this prime location offers endless possibilities. Don't miss your chance to secure a strategic investment in a rapidly growing area.

### **Community Information**

Address Black And White Trail

Subdivision NONE

City Rural Cypress County

County Cypress County

Province Alberta
Postal Code T1B0G4

**Amenities** 

Waterfront Stream