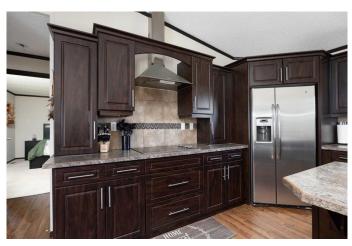

#### \$265,000

3 Bedroom, 2.00 Bathroom, 1,504 sqft Residential on 2.57 Acres

Skeleton Lake, Rural Athabasca County, Alberta

Skeleton Lake - Welcome to 2.57 Acres of country living with a VIEW. This fabulous 3 bedroom and 2 bathroom Modular home features many built-ins and office space PLUS a stunning kitchen with a huge island with a wine fridge, stainless steel appliances and an open concept. The large Living room will fit all your family gatherings with vaulted ceilings and easy access to a large deck. Primary bedroom is very spacious with its own walk in closet and 5 pc ensuite including his/her sinks. The other large bedrooms and laundry area are located at the other end of the home for extra privacy. The yard is fully landscaped boasting a beautiful deck and a gazebo for your enjoyment to take in the views. Everything is on one level making it easy and desirable to make this apart of your retirement plan or a perfect recreational get away home to find your Zen's. This area is known for boating, swimming, quadding, fishing and making memories. Boyle (full amenities) and the Skeleton Lake golf course are only a short drive away. Located 1.5 hrs from Edmonton and 2.5 hrs from Fort McMurray. 2000 GAL cistern and septic.