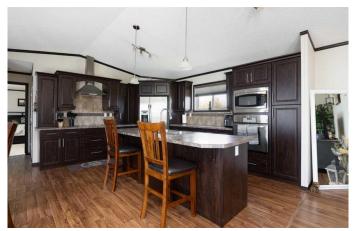

#### \$265,000

3 Bedroom, 2.00 Bathroom, 1,504 sqft Residential on 2.57 Acres

Skeleton Lake, Rural Athabasca County, Alberta

Skeleton Lake - Welcome to 2.57 Acres of country living with a VIEW. This fabulous 3 bedroom and 2 bathroom Modular home features many built-ins and office space PLUS a stunning kitchen with a huge island with a wine fridge, stainless steel appliances and an open concept. The large Living room will fit all your family gatherings with vaulted ceilings and easy access to a large deck. Primary bedroom is very spacious with its own walk in closet and 5 pc ensuite including his/her sinks. The other large bedrooms and laundry area are located at the other end of the home for extra privacy. The yard is fully landscaped boasting a beautiful deck and a gazebo for your enjoyment to take in the views. Everything is on one level making it easy and desirable to make this apart of your retirement plan or a perfect recreational get away home to find your Zen's. This area is known for boating, swimming, quadding, fishing and making memories. Boyle (full amenities) and the Skeleton Lake golf course are only a short drive away. Located 1.5 hrs from Edmonton and 2.5 hrs from Fort McMurray. 2000 GAL cistern and septic.