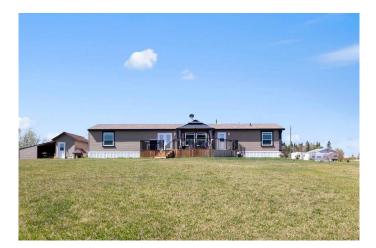

#### \$265,000

3 Bedroom, 2.00 Bathroom, 1,504 sqft Residential on 2.57 Acres

Skeleton Lake, Rural Athabasca County, Alberta

Skeleton Lake - Welcome to 2.57 Acres of country living with a VIEW. This fabulous 3 bedroom and 2 bathroom Modular home features many built-ins and office space PLUS a stunning kitchen with a huge island with a wine fridge, stainless steel appliances and an open concept. The large Living room will fit all your family gatherings with vaulted ceilings and easy access to a large deck. Primary bedroom is very spacious with its own walk in closet and 5 pc ensuite including his/her sinks. The other large bedrooms and laundry area are located at the other end of the home for extra privacy. The yard is fully landscaped boasting a beautiful deck and a gazebo for your enjoyment to take in the views. Everything is on one level making it easy and desirable to make this apart of your retirement plan or a perfect recreational get away home to find your Zen's. This area is known for boating, swimming, quadding, fishing and making memories. Boyle (full amenities) and the Skeleton Lake golf course are only a short drive away. Located 1.5 hrs from Edmonton and 2.5 hrs from Fort McMurray. 2000 GAL cistern and septic.