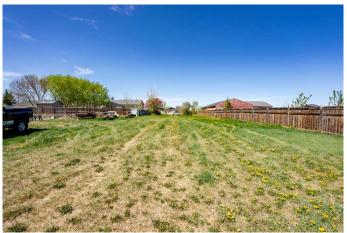

### \$84,900

0 Bedroom, 0.00 Bathroom, Land on 0.41 Acres

NONE, Raymond, Alberta

Build your dream home on this fully serviced lot in the heart of Raymond. With all utilities already connected, this property offers a seamless start for new construction—ideal for families or investors looking for a well-located, development-ready parcel.

Set in a quiet, established neighborhood, the lot is within easy walking distance to Raymond's elementary, middle, and high schools. This rare proximity makes it perfect for growing families who value convenience, safety, and a strong sense of community.

Surrounded by small-town charm and just 20 minutes from Lethbridge, this lot blends peaceful living with everyday accessibility. Whether you're envisioning a custom home or a smart investment, this property offers the foundation for something exceptional.