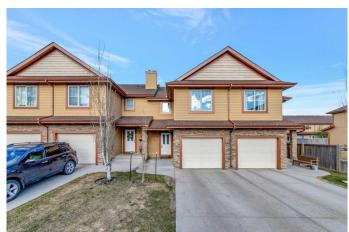

### \$265,900

3 Bedroom, 4.00 Bathroom, 1,166 sqft Residential on 0.00 Acres

College Park, Lloydminster, Alberta

Check out Unit 5, 1407 53 Avenue in Willow Glen Placeâ€"right in the heart of College Park. This townhouse offers three bedrooms and laundry upstairs, plus a primary bedroom with a walk-in closet and private three-piece ensuite. The kitchen features quartz countertops, and the fully finished basement gives you a large family room, extra storage, and another full bathroom. Comes with a 19x21 single attached garage and all appliances. Pets allowed with some restrictions.

#### **Amenities**

Amenities Visitor Parking

Parking Spaces 1

Parking Concrete Driveway, Insulated, Single Garage Attached

#### **Exterior**

Exterior Features None

Lot Description City Lot, Landscaped

Roof Asphalt Shingle

Construction Stone, Vinyl Siding, Wood Frame

Foundation Wood