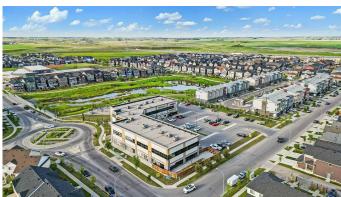

### \$531,600

0 Bedroom, 0.00 Bathroom, Commercial on 0.00 Acres

Saddle Ridge, Calgary, Alberta

Discover a bright and professional second-floor corner office space in the vibrant Saddleridge community. This fully built-out, turnkey unit offers 1,328 square feet of functional space, complete with large windows that flood the interior with natural light. Located in a well-maintained commercial complex, the office is ideal for a variety of professional or medical uses. Positioned on the top floor with access to common washrooms, this corner unit provides excellent visibility and a comfortable working environment. With convenient access to major roadways like Stoney Trail, this is a prime opportunity for businesses looking to establish or expand their presence in northeast Calgary.

## **Community Information**

Address 220, 20 Saddlestone Drive Ne

Subdivision Saddle Ridge

City Calgary
County Calgary
Province Alberta
Postal Code T3J 0W8