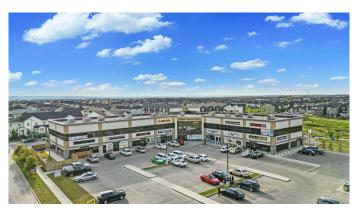

### \$531,600

0 Bedroom, 0.00 Bathroom, Commercial on 0.00 Acres

Saddle Ridge, Calgary, Alberta

Discover a bright and professional second-floor corner office space in the vibrant Saddleridge community. This fully built-out, turnkey unit offers 1,328 square feet of functional space, complete with large windows that flood the interior with natural light. Located in a well-maintained commercial complex, the office is ideal for a variety of professional or medical uses. Positioned on the top floor with access to common washrooms, this corner unit provides excellent visibility and a comfortable working environment. With convenient access to major roadways like Stoney Trail, this is a prime opportunity for businesses looking to establish or expand their presence in northeast Calgary.

## **Community Information**

Address 220, 20 Saddlestone Drive Ne

Subdivision Saddle Ridge

City Calgary
County Calgary
Province Alberta
Postal Code T3J 0W8