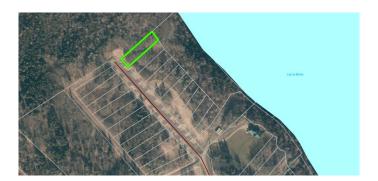

#### \$159,000

0 Bedroom, 0.00 Bathroom, Land on 0.62 Acres

NONE, Lac La Biche, Alberta

Here is Your Opportunity to Own Lakefront on Lac La Biche Lake! This 0.62 acre lot has partially cleared and ready for your new home dreams. The beautiful subdivision of Eagle Haunt offers paved roads, gas, power and municipal water and sewer all at the property line. RV's allowed while planning a home, no time restraints. Take a tour, you will not be disappointed.