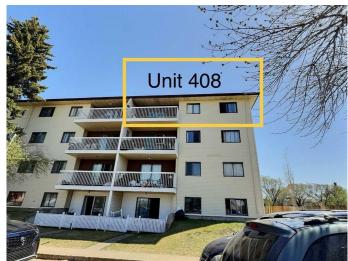

# \$139,000 - 408, 105 1945 Street Nw, Edmonton

MLS® #A2218486

## \$139,000

2 Bedroom, 1.00 Bathroom, 850 sqft Residential on 0.00 Acres

Keheewin, Edmonton, Alberta

Best Location, Brand New Vinyl Floor, Brand new Kitchen Cabinets. Brand new taps & sink in the kitchen. quartz Counter top. Updated Bathroom. Beautiful bright and modern two bedroom suite on the top floor in the heart of the Keehewin community area. Storage & laundry room inside the Condo. Huge living room with outdoor balcony. Two good size bedrooms with one full bathroom. The building is very well maintained with an elevator and assigned parking space. Walking distance to schools, close to LRT, and bus terminal. Also close to grocery, stores, banks, restaurants, and other amenities near by. Why rent when you can own your own, at a great price!

## **Community Information**

Address 408, 105 1945 Street Nw

Subdivision Keheewin
City Edmonton
County Edmonton
Province Alberta
Postal Code T6J 5N6