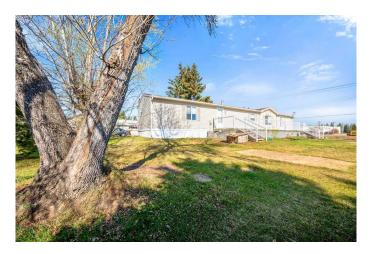

# \$199,900

3 Bedroom, 2.00 Bathroom, 1,216 sqft Residential on 0.50 Acres

Kitscoty, Kitscoty, Alberta

Welcome to affordable small-town living in Kitscoty! This 2005-built mobile home sits on a massive double 1/2 ACRE LOT! This is a quiet back road locationâ€"perfect for those seeking peace and privacy. With 1,216 sq. ft. of move-in ready living space, this home features a bright and open layout, tons of built-in storage, and a generously sized kitchen ideal for cooking and gathering. Brand new carpet has just been installed, adding fresh comfort throughout. Other amazing features; new On-demand Hot water tank, 2 person jetted bath tub, and a big garden shed for all that outside storage. Enjoy outdoor living with a large deck, a cozy fire pit area, and a yard perfect for gardening enthusiasts. Don't miss this opportunity to enjoy space, comfort, and small-town charm!

#### **Exterior**

Exterior Features None

Lot Description Lawn, Treed

Roof Asphalt Shingle

Construction Wood Frame

Foundation Other