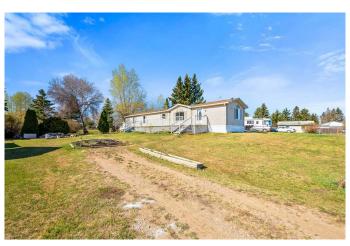

# \$199,900

3 Bedroom, 2.00 Bathroom, 1,216 sqft Residential on 0.50 Acres

Kitscoty, Kitscoty, Alberta

Welcome to affordable small-town living in Kitscoty! This 2005-built mobile home sits on a massive double 1/2 ACRE LOT! This is a quiet back road locationâ€"perfect for those seeking peace and privacy. With 1,216 sq. ft. of move-in ready living space, this home features a bright and open layout, tons of built-in storage, and a generously sized kitchen ideal for cooking and gathering. Brand new carpet has just been installed, adding fresh comfort throughout. Other amazing features; new On-demand Hot water tank, 2 person jetted bath tub, and a big garden shed for all that outside storage. Enjoy outdoor living with a large deck, a cozy fire pit area, and a yard perfect for gardening enthusiasts. Don't miss this opportunity to enjoy space, comfort, and small-town charm!

# **Community Information**

Address 5030 48 Avenue

Subdivision Kitscoty
City Kitscoty

County Vermilion River, County of

Province Alberta
Postal Code T0B 2P0